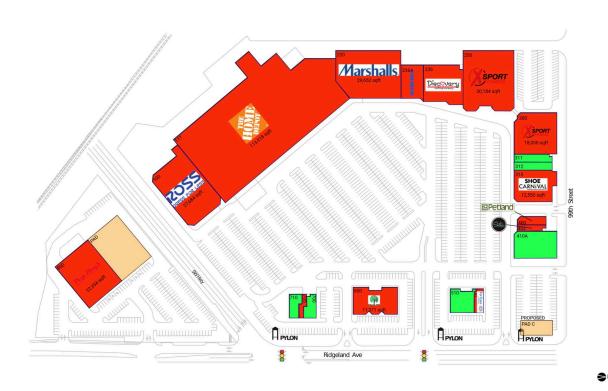

#### **AVAILABLE SPACE**

| 311  | 2,880 SF  | 710 | 2,550 S |
|------|-----------|-----|---------|
| 312  | 3,100 SF  |     |         |
| 410A | 11,425 SF |     |         |
| 510  | 5,414 SF  |     |         |
| 700  | 2,565 SF  |     |         |
|      |           |     |         |

#### PAD OPPORTUNITIES

PAD 0 SF PAD C 0 SF

#### CURRENT RETAILERS

4153 - 02.13.25