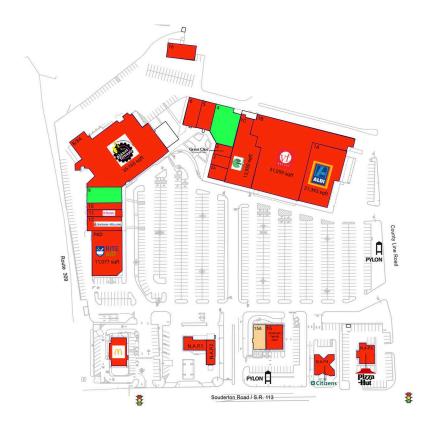

### **AVAILABLE SPACE**

4 7,500 SF 9 4,450 SF

### PAD OPPORTUNITIES

15A 2,400 SF

### CURRENT RETAILERS

| N.A.P.1 | Express Lube                 |           |
|---------|------------------------------|-----------|
| N.A.P.2 | Car Wash                     |           |
| N.A.P.3 | McDonald's                   |           |
| N.A.P.4 | Citizen's Bank               |           |
| N.A.P.5 | Pizza Hut                    |           |
| PAD     | Rite Aid                     | 11,077 SF |
| 1A      | ALDI                         | 21,393 SF |
| 1B      | VF Outlet                    | 31,059 SF |
| 1C      | Dollar Tree                  | 12,950 SF |
| 2       | Queens Nutritional Products  | 1,500 SF  |
| 2A      | Queens Health Center II      | 1,800 SF  |
| 3       | Great Clips                  | 1,500 SF  |
| 5       | Kira Japanese Restaurant     | 3,200 SF  |
| 6       | Parry Physical Therapy Group | 3,200 SF  |
| 8/8A    | Planet Fitness               | 35,165 SF |
| 8B      | LT Nails                     | 2,400 SF  |
| 10      | Pizza Plaza                  | 2,000 SF  |
| 11      | T-Mobile                     | 2,000 SF  |
| 12      | Sherwin-Williams             | 4,000 SF  |
| 15      | American Family Care         | 3,200 SF  |
| 16      | Grafton Piano                | 3,200 SF  |