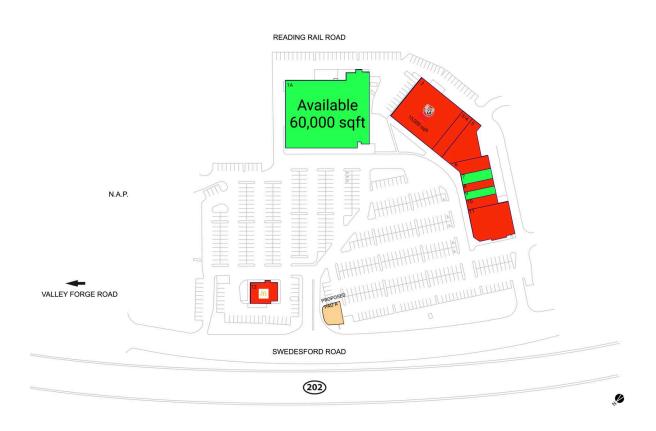

#### **AVAILABLE SPACE**

| 1A | 60,000 SF |
|----|-----------|
| 7  | 1,875 SF  |
| 9  | 1.125 SF  |

### PAD OPPORTUNITIES

PAD A 3,000 SF

### **CURRENT RETAILERS**

| 2   | Chuck E. Cheese's            | 15,000 SF |
|-----|------------------------------|-----------|
| 3/4 | Bliss Nail & Spa             | 3,684 SF  |
| 5   | Soccer Corner                | 5,652 SF  |
| 6   | Premier Smiles Dental Office | 2,125 SF  |
| 8   | Bach Cleaners                | 1,125 SF  |
| 10  | Bad Hair Day                 | 1,500 SF  |
| 11  | McKenzie Brew House          | 9,500 SF  |
| 12  | McDonald's                   | 3,500 SF  |