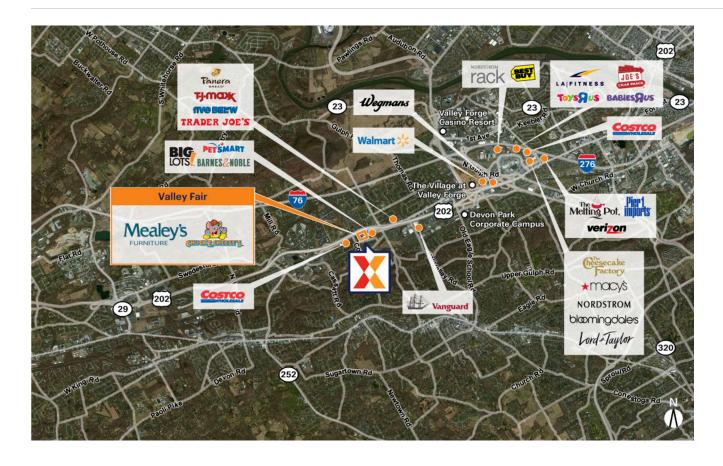

Features 60,000 SF Mealey's Furniture, Chuck E Cheese's and local restaurant McKenzie Brew House

Strong daytime population of 108,000+ within 3 miles

Surrounded by affluent population with an average household income of \$162,000+ within a 3-mile radius

Located less than 2 miles from 2.4MM SF King of Prussia Mall, the largest super-regional mall on the East Coast