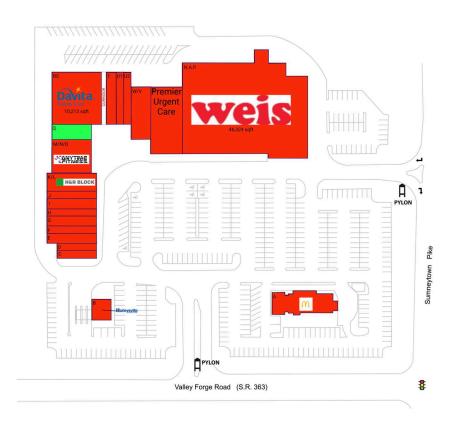

#### **AVAILABLE SPACE**

Q 2,540 SF

#### CURRENT RETAILERS

| Α      | McDonald's                  | 3,600 SF  |
|--------|-----------------------------|-----------|
| В      | Harleysville National Bank  | 2,560 SF  |
| С      | Dairy Queen                 | 1,260 SF  |
| D      | Nail <sup>´</sup> Salon     | 1,200 SF  |
| E      | Italian Delites             | 2,000 SF  |
| F      | Visible Vapors              | 1,500 SF  |
| G      | Spring Mobile (AT&T Dealer) | 2,000 SF  |
| Н      | Hair Cuttery                | 1,500 SF  |
| 1      | Oki Sushi                   | 2,000 SF  |
| J      | The Tutoring Center         | 1,500 SF  |
| K/L    | H&R Block                   | 3,326 SF  |
| M/N/O  | Anytime Fitness             | 5,300 SF  |
| N.A.P. | Weis Markets                | 46,324 SF |
| RS     | DaVita Dialysis             | 10,213 SF |
| T      | Abacus Chinese Restaurant   | 2,100 SF  |
| U1     | Tanning Salon               | 1,601 SF  |
| U2     | Flair Cleaners Day Cleaner  | 1,575 SF  |
| W/V    | AmeriKick                   | 4,115 SF  |
| Χ      | Premier Urgent Care         | 8,468 SF  |