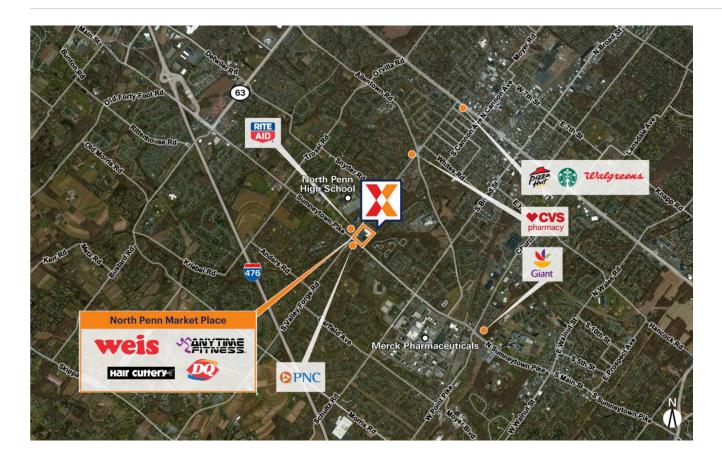

Well-established center anchored by Weis Markets with national retailers including Anytime Fitness, AT&T and Dairy Queen drawing 10,000+ customers per week

Located at the major intersection of S Valley Forge Rd and Sumneytown Pike with  $33,000+\ \text{VPD}$ 

Surrounded by an affluent population with an average household income of \$106,000+ within 3 miles

Close proximity to Merck Pharmaceuticals with 8,000+ employees and North Penn High School with 3,000+ students