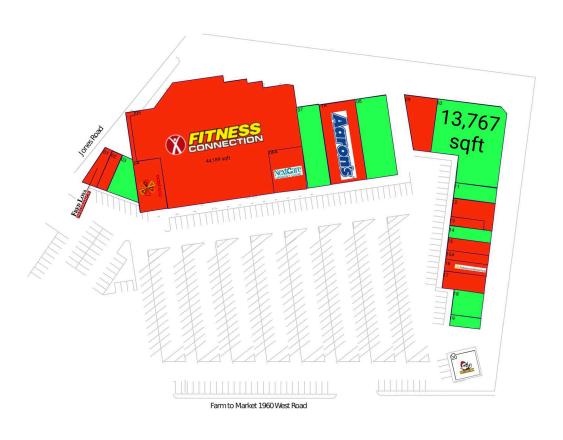

#### **AVAILABLE SPACE**

| 03 | 2,600 SF  | 14 | 1,400 SF |
|----|-----------|----|----------|
| 07 | 5,120 SF  | 18 | 2,100 SF |
| 08 | 6,999 SF  | 19 | 1,100 SF |
| 10 | 13,767 SF |    |          |
| 11 | 1 761 SF  |    |          |

### CURRENT RETAILERS

| Fred Loya Insurance          | 1,062 SF                                                                                                                                                                                                      |
|------------------------------|---------------------------------------------------------------------------------------------------------------------------------------------------------------------------------------------------------------|
| Diva Braids                  | 1,217 SF                                                                                                                                                                                                      |
| Cici's Pizza                 | 4,000 SF                                                                                                                                                                                                      |
| Fitness Connection           | 44,189 SF                                                                                                                                                                                                     |
| NextCare Urgent Care         | 3,850 SF                                                                                                                                                                                                      |
| Aaron's                      | 8,000 SF                                                                                                                                                                                                      |
| Nana Sushi & Chinese Bistro  | 3,491 SF                                                                                                                                                                                                      |
| Patty's Outlet               | 2,150 SF                                                                                                                                                                                                      |
| Royal Nails                  | 1,000 SF                                                                                                                                                                                                      |
| Eastex Sewing                | 1,417 SF                                                                                                                                                                                                      |
| Advance America              | 1,357 SF                                                                                                                                                                                                      |
| Eastex Sewing Service Center | 1,086 SF                                                                                                                                                                                                      |
| House of Nutrition           | 1,940 SF                                                                                                                                                                                                      |
| Chi-Mac Kitchen              | 1,600 SF                                                                                                                                                                                                      |
|                              | Diva Braids Cici's Pizza Fitness Connection NextCare Urgent Care Aaron's Nana Sushi & Chinese Bistro Patty's Outlet Royal Nails Eastex Sewing Advance America Eastex Sewing Service Center House of Nutrition |