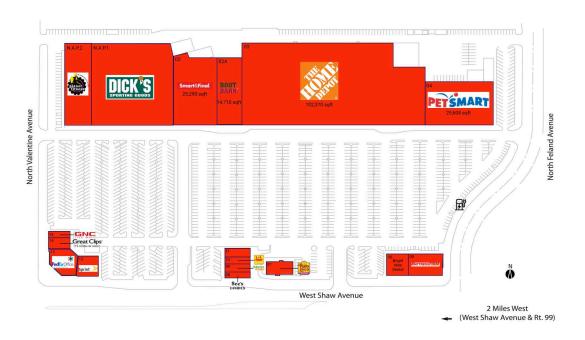

Highly trafficked center anchored by Smart & Final Extra, Dick's Sporting Goods, The Home Depot and PetSmart

Surrounded by a dense population of 140,000+ with an average household income of \$75,000+ within a 3-mile radius

## CURRENT RETAILERS

| N.A.P.1 | Dick's Sporting Goods      | 49,930 SF  |
|---------|----------------------------|------------|
| N.A.P.2 | Planet Fitness             | 27,501 SF  |
| 02      | Smart & Final              | 25,290 SF  |
| 02A     | Boot Barn                  | 14,710 SF  |
| 03      | The Home Depot             | 102,370 SF |
| 04      | PetSmart                   | 25,608 SF  |
| 05      | Mattress Firm              | 6,220 SF   |
| 06      | Bright Now Dental          | 4,000 SF   |
| 07      | El Pollo Loco              | 3,000 SF   |
| 80      | See's Candies              | 1,254 SF   |
| 09      | Batteries Plus             | 1,800 SF   |
| 10      | L&L Hawaiian Barbeque      | 1,626 SF   |
| 11      | Bobby Salazar's Restaurant | 1,800 SF   |
| 12      | Sprint                     | 3,600 SF   |
| 13      | FedEx Office               | 5,733 SF   |
| 14      | Great Clips                | 2,000 SF   |
| 15      | GNC                        | 1.155 SF   |