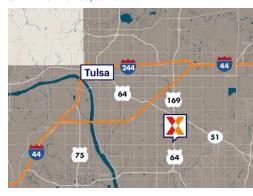

## Tulsa, OK MARKETPLACE

36.061, -95.8634 10127 E 71st Street | Tulsa, OK 74133

Strong lineup of national retailers including Conn's, Jo-Ann Fabric and Craft Stores, Bassett Furniture & PetSmart

Positioned at the heavily trafficked intersection of E 71st St and Hwy 169 with 47,000+ VPD

Surrounded by a dense population of 85,000+ with an average household income of \$78,000+ within a 3-mile radius