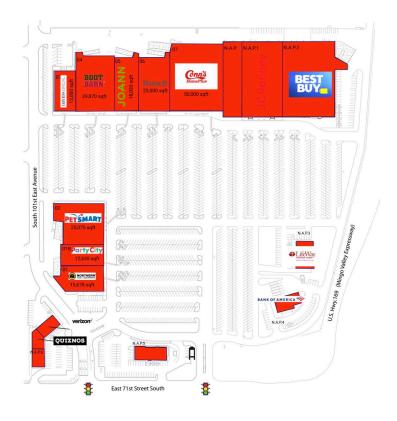

## CURRENT RETAILERS

| N.A.P.  | Seasonal Concept              |           |
|---------|-------------------------------|-----------|
| N.A.P.1 | JCPenney                      |           |
| N.A.P.2 | Best Buy                      |           |
| N.A.P.3 | Lifeway Christian Stores      |           |
| N.A.P.4 | Bank of America               |           |
| N.A.P.5 | Braum's Ice Cream             |           |
| N.A.P.6 | Moody's Jewelers              |           |
| N.A.P.7 | Quiznos                       |           |
| N.A.P.8 | Verizon Wireless              |           |
| 01      | Northern Tool & Equipment Co. | 15,678 SF |
| 01B     | Party City                    | 12,635 SF |
| 02      | PetSmart                      | 25,075 SF |
| 03      | David's Bridal                | 12,000 SF |
| 04      | Boot Barn                     | 29,870 SF |
| 05      | JOANN Fabric and Craft Stores | 18,093 SF |
| 06      | Bassett Home Furnishings      | 23,500 SF |
| 07      | Conn's                        | 50,000 SF |
|         |                               |           |