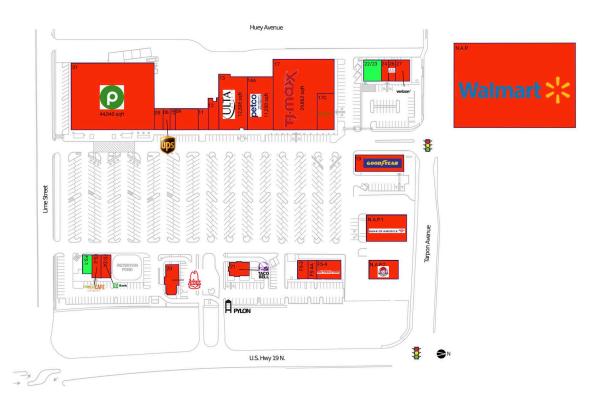

#### **AVAILABLE SPACE**

FS-1 1,450 SF 22/23 3,000 SF

#### **CURRENT RETAILERS**

| FS-2<br>FS-2A<br>FS-3<br>FS-4<br>FS-4A<br>N.A.P.<br>N.A.P.1<br>N.A.P.2 | Tropical Smoothie Cafe TD Bank T-Mobile Mattress Firm Jersey Mike Walmart Bank of America Wendy's | 1,500 SF<br>2,000 SF<br>1,580 SF<br>3,769 SF<br>1,231 SF |
|------------------------------------------------------------------------|---------------------------------------------------------------------------------------------------|----------------------------------------------------------|
| 01                                                                     | Publix                                                                                            | 44,840 SF                                                |
| 05                                                                     | GNC                                                                                               | 1,500 SF                                                 |
| 06                                                                     | The UPS Store                                                                                     | 1,200 SF                                                 |
| 07                                                                     | Asia Nails                                                                                        | 600 SF                                                   |
| 09                                                                     | Bright House Networks                                                                             | 3,900 SF                                                 |
| 11                                                                     | Laundromat Express                                                                                | 1,500 SF                                                 |
| 12                                                                     | Smile Design                                                                                      | 2,400 SF                                                 |
| 13                                                                     | Ulta Beauty                                                                                       | 12,308 SF                                                |
| 14A                                                                    | Petco                                                                                             | 11,250 SF                                                |
| 1 <i>7</i>                                                             | T.J. Maxx                                                                                         | 29,862 SF                                                |
| 17C                                                                    | Panera Bread                                                                                      | 4,934 SF                                                 |
| 19                                                                     | Goodyear                                                                                          | 6,308 SF                                                 |
| 20                                                                     | Arby's                                                                                            | 2,800 SF                                                 |
| 21                                                                     | Taco Bell                                                                                         | 2,800 SF                                                 |
| 24                                                                     | Great Clips                                                                                       | 1,200 SF                                                 |
| 26                                                                     | China Taste                                                                                       | 1,200 SF                                                 |
| 27                                                                     | Verizon Wireless                                                                                  | 2,400 SF                                                 |