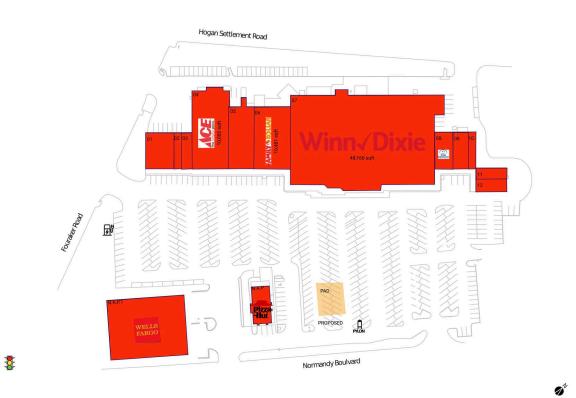

#### **AVAILABLE SPACE**

PAD

### **CURRENT RETAILERS**

| N.A.P.  | Pizza Hut                        |           |
|---------|----------------------------------|-----------|
| N.A.P.1 | Wells Fargo                      |           |
| 01      | St. Vincent's First Care         | 3,850 SF  |
| 02      | Advance America                  | 1,050 SF  |
| 03      | Cali Nails                       | 1,400 SF  |
| 04      | Ace Hardware                     | 10,080 SF |
| 05      | Sam's St. John Seafood           | 3,919 SF  |
| 06      | Family Dollar                    | 10,481 SF |
| 07      | Winn-Dixie                       | 48,160 SF |
| 08      | Great Expressions Dental Centers | 2,450 SF  |
| 09      | Golden Öx Liqours                | 2,100 SF  |
| 10      | Allstate                         | 1,050 SF  |
| 11      | First Wok                        | 1,200 SF  |
| 12      | Larry's Giant Subs               | 1,500 SF  |
|         |                                  |           |