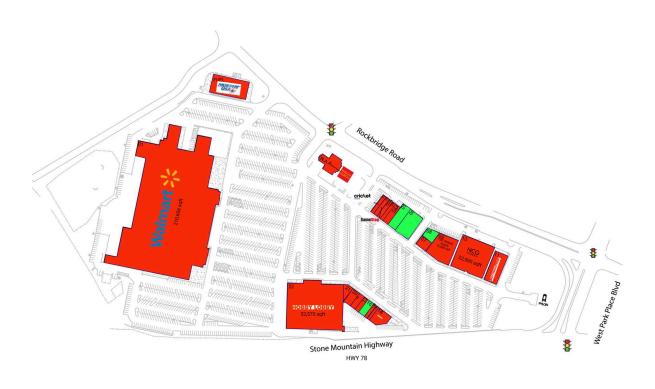

Community shopping center anchored by Walmart Supercenter, Hobby Lobby and NCG Cinema, drawing an estimated 8,000 visits/day and 2.9M visits/year

Well-positioned retail space at the intersection of Rockbridge Rd and Park Place Blvd with visibility and easy access from Hwy 78

### **AVAILABLE SPACE**

| 05 | 4,080 SF |
|----|----------|
| 06 | 8,039 SF |
| 08 | 2,651 SF |
| 16 | 2,240 SF |

#### CURRENT RETAILERS

| FUEL       | Murphy's USA Gas            |            |
|------------|-----------------------------|------------|
| N.A.P.     | Wells Fargo                 |            |
| 01         | Walmart                     | 210,606 SF |
| 02         | Cricket                     | 1,496 SF   |
| 03         | GameStop                    | 1,704 SF   |
| 03A        | Heroes at Home Barber Shop  | 1,690 SF   |
| 04         | Denovo Hair Salon           | 1,390 SF   |
| 04A        | American Deli               | 2,041 SF   |
| 07         | Husker's Cafe               | 2,500 SF   |
| 09         | C&C Beauty Supply           | 12,000 SF  |
| 10         | NCG Cinema                  | 22,500 SF  |
| 11         | Mattress Firm               | 8,105 SF   |
| 14         | Burn Boot Camp              | 4,482 SF   |
| 15A        | It's Maid Day!              | 840 SF     |
| 15B        | Brow & Lash Salon and Spa   | 1,050 SF   |
| 1 <i>7</i> | J. Christian Salon          | 1,400 SF   |
| 19         | Classy Nails                | 1,922 SF   |
| 20         | Walker's Sports Bar & Grill | 2,585 SF   |
| 21         | MetroPCS                    | 1,200 SF   |
| 22         | Hobby Lobby                 | 52,570 SF  |
|            |                             |            |