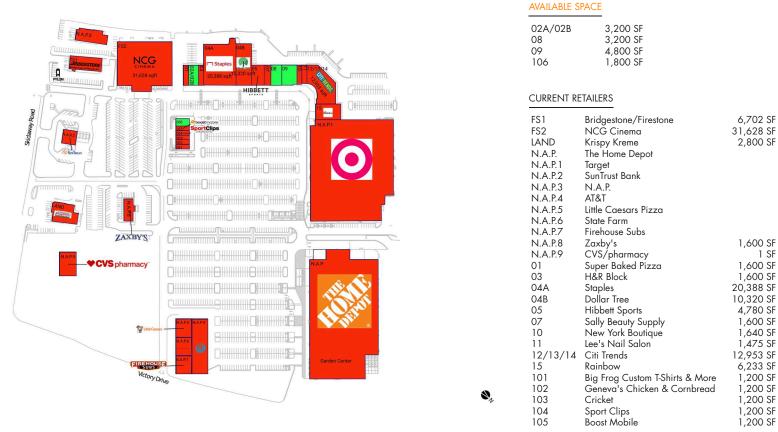

## **CENTER SIZE:** 122,719 SF

| DEMOGRAPHICS | 1 MILE   | 3 MILE   | 5 MILE   |
|--------------|----------|----------|----------|
| ***          | 12,821   | 78,600   | 127,023  |
| •            | 5,026    | 31,476   | 49,270   |
| \$           | \$52,443 | \$63,641 | \$64,487 |
|              |          |          |          |

Strong lineup of national retailers including The Home Depot, Target, Dollar Tree, Rainbow, Aaron's & Citi Trends, drawing an estimated 7,800 visits/day and 2.8M+ visits/ year

Surrounded by a dense population of 78,000+ within 3 miles

## Savannah, GA VICTORY SQUARE

32.040722, -81.067131 1900 East Victory Square | Savannah, GA 31401

1077 - 09.19.24

**SUZANNE WILLIAMS** (773) 791-7571 | Suzanne.Williams@brixmor.com | BRIXMOR.com

This site plan indicates the general layout of the shopping center and is not a warranty, representation, or agreement on the part of the landlord that the shopping center will be exactly as depicted herein.