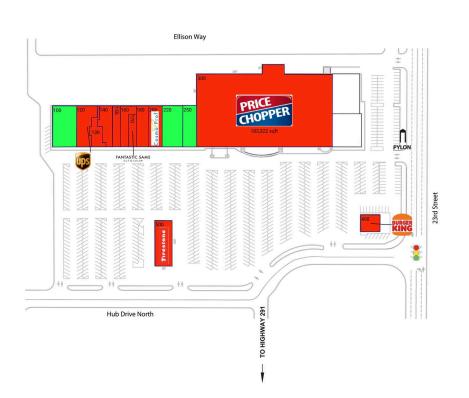

#### AVAILABLE SPACE

| 100 | 8,400 SF |
|-----|----------|
| 220 | 7,200 SF |
| 250 | 4,800 SF |

### CURRENT RETAILERS

| 170 Fant<br>180 Kan<br>200 Cosi<br>300 Price<br>400 Burg | as City Home Medical Supply<br>noProf<br>Chopper.<br>er King | 3,492 SF<br>2,165 SF<br>4,200 SF<br>4,800 SF<br>103,322 SF<br>2,800 SF<br>6,600 SF |
|----------------------------------------------------------|--------------------------------------------------------------|------------------------------------------------------------------------------------|
| 500 Fires                                                | tone                                                         | 6,600 SF                                                                           |

4142 - 09.18.24

**HEATHER BLACKETER** (913) 438-4538 | Heather.Blacketer@brixmor.com | BRIXMOR.com

This site plan indicates the general layout of the shopping center and is not a warranty, representation, or agreement on the part of the landlord that the shopping center will be exactly as depicted herein.