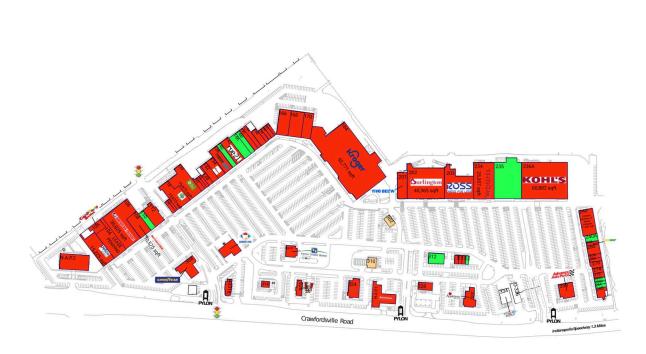

### **CENTER SIZE:** 598,315 SF

| 13,116 | 106,502                   | 213,498      |
|--------|---------------------------|--------------|
| 5,804  | 42,984                    | 84,780       |
| 50,025 | \$49,137                  | \$56,042     |
|        | 13,116<br>5,804<br>50,025 | 5,804 42,984 |

Top retail center in trade area anchored by market-dominant Kroger, drawing an estimated 10,600 visits/day and 3.9M+ visits/year

Strong lineup of top retailers: Kroger, Kohl's, T.J. Maxx, Ross and Burlington Coat Factory

#### AVAILABLE SPACE

| 110 | 4,000 SF  | 240A | 2,890 SF |
|-----|-----------|------|----------|
| 140 | 4,480 SF  | 280A | 1,186 SF |
| 146 | 7,500 SF  | 280B | 1,185 SF |
| 148 | 3,200 SF  | 284  | 1,245 SF |
| 235 | 32,387 SF | 310  | 4,900 SF |

#### PAD OPPORTUNITIES

2,456 SF

#### CURRENT RETAILERS

302

| FUEL        | Kroger Fuel Center                            |                        |
|-------------|-----------------------------------------------|------------------------|
| N.A.P.      | Fifth Third Bank                              | 1,335 SF               |
| N.A.P.1     | Firestone                                     | 2,800 SF               |
| N.A.P.2     | N.A.P.                                        | ,                      |
| O-336       | Bank of America                               | 4,961 SF               |
| 102         | Petco                                         | 15,225 SF              |
| 104         | LEASE PENDING                                 | 14,178 SF              |
| 105         | Factory Card & Party Outlet                   | 7,603 SF               |
| 106         | American Freight Furniture                    | 30,825 SF              |
| 108         | Mattress Firm                                 | 10,575 SF              |
| 112         | Mcl Cafeteria                                 | 7,704 SF               |
| 114         | Eyes by India                                 | 1,450 SF               |
| 116         | Great Clips                                   | 1,210 SF               |
| 118         | Dollar Tree                                   | 13,075 SF              |
| 120         | Oak Street Health                             | 16,675 SF              |
| 122         | Sally Beauty Supply                           | 1,600 SF               |
| 124         | Advance America                               | 1,200 SF               |
| 126         | GNC                                           | 1,200 SF               |
| 128         | Cricket                                       | 1,500 SF               |
| 132         | Hibbett Sports                                | 4,800 SF               |
| 134         | Rainbow                                       | 6,000 SF               |
| 136         | Finish Line                                   | 8,960 SF               |
| 142         | rue21                                         | 7,279 SF               |
| 150         | Eagle Finance                                 | 2,875 SF               |
| 154         | Big Red Liquors                               | 3,600 SF               |
| 156         | Bath & Body Works                             | 3,545 SF               |
| 158         | GameStop                                      | 1,600 SF               |
| 160         | Wings Mania                                   | 1,600 SF               |
| 162<br>164  | #1 China                                      | 1,600 SF               |
| 164         | Maria Hair Braiding                           | 1,200 SF               |
| 168         | Empire Beauty School                          | 10,000 SF<br>11,600 SF |
| 170         | Grace Beauty<br>Los Patios Mexican Restaurant | 8,400 SF               |
| 184         | Kroger                                        | 92,771 SF              |
| 201         | Five Below                                    | 8,525 SF               |
| 201         | Burlington Stores                             | 40,365 SF              |
| 202         | Ross Dress for Less                           | 22,029 SF              |
| 234         | T.J. Maxx                                     | 25,357 SF              |
| 234<br>236A | Kohl's                                        | 60,882 SF              |
| 240         | Indiana Bureau of Motor Vehicles              | 11,960 SF              |
| 258         | Subway                                        | 1,445 SF               |
| 200         | ,                                             | .,                     |

(513) 728-6624 | Ron.McGehee@brixmor.com | BRIXMOR.com

**RON MCGEHEE** 

This site plan indicates the general layout of the shopping center and is not a warranty, representation, or agreement on the part of the landlord that the shopping center will be exactly as depicted herein.