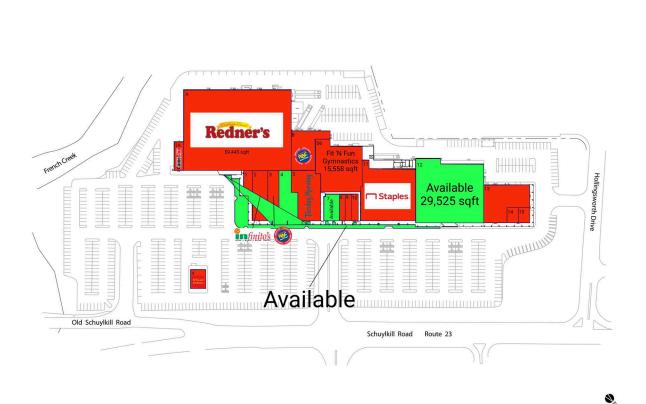

### AVAILABLE SPACE

| d  |           |
|----|-----------|
| 4  | 5,217 SF  |
| 7  | 2,880 SF  |
| 12 | 29,525 SF |

#### CURRENT RETAILERS

| А  | Redner's Warehouse Market              | 59,445 SF |
|----|----------------------------------------|-----------|
| В  | Rent-A-Center                          | 3,927 SF  |
| Y  | Wells Fargo                            | 2,000 SF  |
|    |                                        |           |
| 1  | H&R Block                              | 1,391 SF  |
| 1A | GameStop                               | 1,900 SF  |
| 2  | Infinito's Pizza, Pasta & Salad Buffet | 4,866 SF  |
| 3  | Rent-A-Center                          | 3,781 SF  |
| 5  | Tuesday Morning                        | 8,017 SF  |
| 06 | Fit 'N Fun Gymnastics                  | 15,558 SF |
| 8  | Pro Vu Nail Šalon                      | 1,050 SF  |
| 9  | MetroPCS                               | 1,191 SF  |
| 10 | Only Results Fitness                   | 1,191 SF  |
| 11 | Staples                                | 24,000 SF |
| 13 | Creamery Tire                          | 9,493 SF  |
| 14 | Rosie's Full Beauty Salon & Spa        | 1,200 SF  |
| 15 | King Chef Chinese Restaurant           | 1,200 SF  |
|    |                                        |           |

4076 - 02.13.25

This site plan indicates the general layout of the shopping center and is not a warranty, representation, or agreement on the part of the landlord that the shopping center will be exactly as depicted herein.