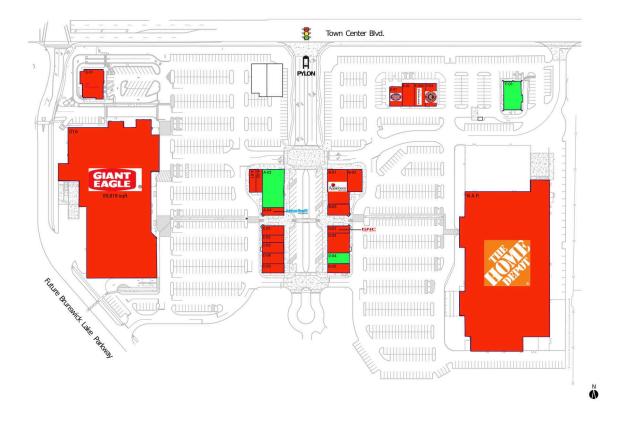

# **BRUNSWICK TOWN CENTER**

Brunswick Town Center

SAGLE

Towslee Elementary School Center Rd

CHASE O

Towslee Elementary School Center Rd

41.237173, -81.808105 1434 Town Center Blvd | Brunswick, OH 44212

CENTER SIZE: 143,282 SF

#### **AVAILABLE SPACE**

| A-03 | 6,371 SF |
|------|----------|
| D-04 | 1,732 SF |
| F-01 | 4.020 SF |

#### **CURRENT RETAILERS**

| A-01<br>A-02<br>A-04<br>B-01<br>B-02<br>B-03<br>C-01<br>C-02<br>C-03<br>C-04<br>C-05<br>D-01<br>D-02<br>D-05<br>E-01<br>E-02<br>E-03 | GameStop Pulp Juice Jackson Hewitt Applebee's Mucho Buenos Rettig Music Great Clips Raw Vanity Nail Bar Looks by Lora Brunswick Branch Title Office Baskets Galore GNC Geeked Out Vita Bella Salon and Spa Jersey Mike's Subs Malley's Chocolates Chipotle Mexican Grill | 1,184 SF<br>1,094 SF<br>1,277 SF<br>5,471 SF<br>2,518 SF<br>1,852 SF<br>1,459 SF<br>1,250 SF<br>1,766 SF<br>1,835 SF<br>1,533 SF<br>1,533 SF<br>1,533 SF<br>1,507 SF<br>1,610 SF<br>1,507 SF<br>1,507 SF<br>1,507 SF<br>1,507 SF |
|--------------------------------------------------------------------------------------------------------------------------------------|--------------------------------------------------------------------------------------------------------------------------------------------------------------------------------------------------------------------------------------------------------------------------|----------------------------------------------------------------------------------------------------------------------------------------------------------------------------------------------------------------------------------|
| E-03<br>E-03A                                                                                                                        |                                                                                                                                                                                                                                                                          | ,                                                                                                                                                                                                                                |
| G-01<br>N.A.P.                                                                                                                       | Chick-fil-A The Home Depot                                                                                                                                                                                                                                               | 4,993 SF                                                                                                                                                                                                                         |
| 01A                                                                                                                                  | Giant Eagle                                                                                                                                                                                                                                                              | 89,818 SF                                                                                                                                                                                                                        |