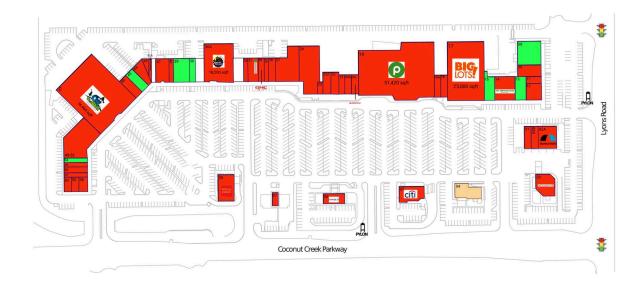

#### **AVAILABLE SPACE**

| 08 | 5,824 SF | 45 | 2,400 SF |
|----|----------|----|----------|
| 13 | 2,550 SF | 54 | 1,200 SF |
| 16 | 2,800 SF |    |          |
| 38 | 1,600 SF |    |          |
| 39 | 4.400 SF |    |          |

#### PAD OPPORTUNITIES

04 3,275 SF

### **CURRENT RETAILERS**

| 01       | Edward Jones                                              | 1,535 SF             |
|----------|-----------------------------------------------------------|----------------------|
| 02A      | Bank United                                               | 4,000 SF             |
| 02B      | Profile by Sanford                                        | 2,500 SF             |
| 03       | Bank of America                                           | 3,900 SF             |
| 05       | Citi                                                      | 4,235 SF             |
| 06       | Chase                                                     | 2,483 SF             |
| 07       | BP Products North America, Inc                            | 3,522 SF             |
| 09       | Laundromart                                               | 3,112 SF             |
| 11       | Coconut Creek Dental Center                               | 1,250 SF             |
| 12       | Team Creek Martial Arts                                   | 3,000 SF             |
| 14       | Pet Supplies Plus                                         | 6,370 SF             |
| 17       | Big Lots                                                  | 25,000 SF            |
| 18       | Diva Nail Bar                                             | 1,740 SF             |
| 18A      | Publix Liquor                                             | 1,973 SF             |
| 19       | Publix                                                    | 51,420 SF            |
| 20       | State Farm                                                | 1,412 SF             |
| 20A      | Johnny Pies                                               | 1,155 SF             |
| 21       | Hair Cuttery                                              | 1,155 SF             |
| 22       | Chase Nails                                               | 1,975 SF             |
| 22A      | Golden Krust                                              | 1,973 SI<br>1,834 SF |
| 23       |                                                           | 1,034 SI             |
| 23<br>26 | Faith Laundry and Dry Cleaning Faith World Harvest Church |                      |
| 20<br>27 | Ballet Elite                                              | 10,300 SF            |
| 28       |                                                           | 8,000 SF             |
| 20<br>29 | Bagel Hut                                                 | 2,000 SF             |
| 30       | Coconut Creek Podiatry Assoc.                             | 1,136 SF             |
| 30       | GNC<br>H&R Block                                          | 1,600 SF             |
|          |                                                           | 2,050 SF             |
| 33       | Allied Hearing Aid                                        | 1,200 SF             |
| 35       | Wells Fargo                                               | 4,783 SF             |
| 36A      | Planet Fitness                                            | 18,200 SF            |
| 40       | Champions Nutrition & Fitness                             | 1,200 SF             |
| 41       | Casa Borinquen                                            | 3,600 SF             |
| 42A      | Brixmor Storage                                           | 792 SF               |
| 43       | Hair Cuttery                                              | 700 SF               |
| 44       | Coconut Creek Academy                                     | 3,409 SF             |
| 46       | Escape Room Florida                                       | 2,400 SF             |
| 47       | Off the Wall Trampoline                                   | 36,464 SF            |
| 48-52    | Career Source of Broward County                           | 8,765 SF             |
| 55       | Touch of Excellence                                       | 1,200 SF             |
| 56       | Natural Hair Haven                                        | 1,600 SF             |
| 57       | Orchids Spa                                               | 1,250 SF             |
|          |                                                           |                      |