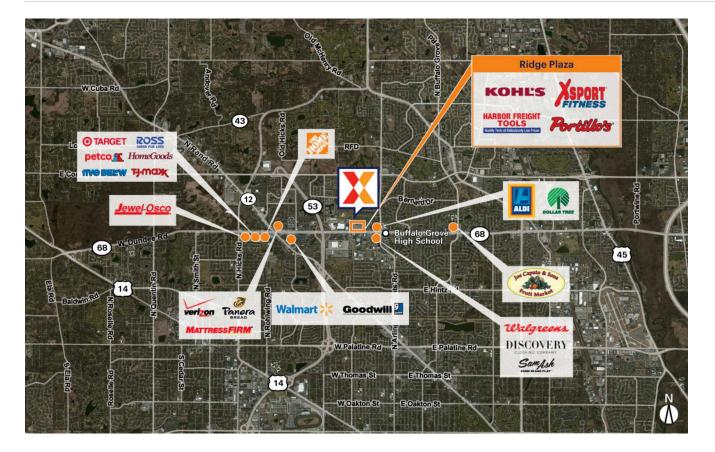

Strong lineup of regional and national retailers including Kohl's, XSport Fitness, Harbor Freight Tools and Pet Supplies Plus, drawing an estimated 4,900 visits/day and 1.7M+ visits/year

Highly visible commercial center from 28,000+ VPD on Dundee Rd

Surrounded by dense population of 125,000+ with an average household income of \$105,000+ within a 3-mile radius

Located only  $\frac{1}{4}$  mile from Buffalo Grove High School with 2,000+ students

Small business space available for rent