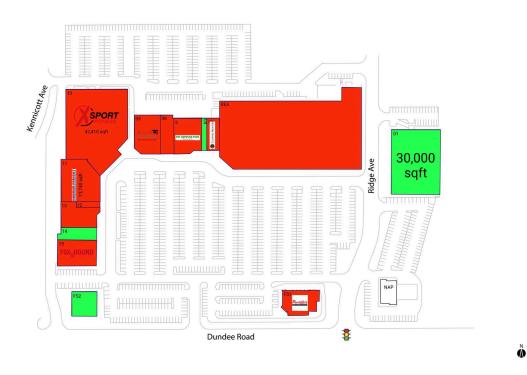

### **AVAILABLE SPACE**

| FS2 | 6,000 SF  |
|-----|-----------|
| 01  | 30,000 SF |
| 04  | 1,530 SF  |
| 14  | 4,453 SF  |

### **CURRENT RETAILERS**

| FS1 | Portillo's             | 7,930 SF  |
|-----|------------------------|-----------|
| REA | Kohl                   |           |
| 02  | Clothes Mentor         | 4,057 SF  |
| 5   | Pet Supplies Plus      | 8,470 SF  |
| 80  | Rok Bon Ki Steakhouse  | 4,902 SF  |
| 09  | Kiddie Academy         | 9,400 SF  |
| 10  | XSport Fitness         | 42,410 SF |
| 11  | Harbor Freight Tools   | 13,740 SF |
| 12  | Hair Line              | 1,313 SF  |
| 13  | The Furniture Shop     | 7,838 SF  |
| 15  | Fox & Hound Restaurant | 9,600 SF  |