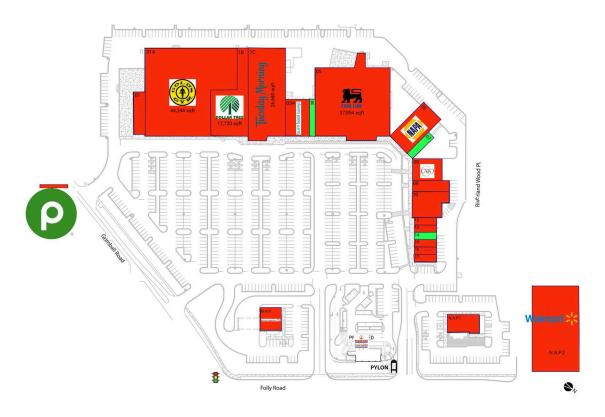

Food Lion-anchored center with a strong lineup of national retailers including Dollar Tree,Tuesday Morning, Hibbett Sports, Cato, Gold's Gym, Sally Beauty Supply & GNC

Easily accessible center with multiple points of ingress/ egress and close proximity to James Island Expressway

#### **AVAILABLE SPACE**

| 3B | 1,800 SF |
|----|----------|
| 07 | 1,600 SF |
| 14 | 1.200 SF |

#### CURRENT RETAILERS

| Bank of America                   |                                                                                                                                                                                                                                                                       |
|-----------------------------------|-----------------------------------------------------------------------------------------------------------------------------------------------------------------------------------------------------------------------------------------------------------------------|
| Lucky's Southern Grill Restaurant |                                                                                                                                                                                                                                                                       |
| Walmart                           |                                                                                                                                                                                                                                                                       |
| Publix                            |                                                                                                                                                                                                                                                                       |
| Autobell Car Wash                 |                                                                                                                                                                                                                                                                       |
| Famulari's Pizzeria Brewpub       | 5,656 SF                                                                                                                                                                                                                                                              |
| Gold's Gym                        | 44,344 SF                                                                                                                                                                                                                                                             |
| Dollar Tree                       | 1 <i>7,7</i> 20 SF                                                                                                                                                                                                                                                    |
| Tuesday Morning                   | 26,680 SF                                                                                                                                                                                                                                                             |
| Burn Boot Camp                    | 6,400 SF                                                                                                                                                                                                                                                              |
| Food Lion                         | 37,854 SF                                                                                                                                                                                                                                                             |
| NAPA Auto Parts                   | 8,450 SF                                                                                                                                                                                                                                                              |
| Cato                              | 4,800 SF                                                                                                                                                                                                                                                              |
| Nails So Dep!                     | 3,000 SF                                                                                                                                                                                                                                                              |
| Forsberg Package Store            | 6,200 SF                                                                                                                                                                                                                                                              |
| Salon Bliss                       | 1,200 SF                                                                                                                                                                                                                                                              |
| Great Wall                        | 1,200 SF                                                                                                                                                                                                                                                              |
| Axis Chiropractic                 | 1,200 SF                                                                                                                                                                                                                                                              |
| GNC                               | 1,200 SF                                                                                                                                                                                                                                                              |
| Pick Thai Restaurant              | 1,220 SF                                                                                                                                                                                                                                                              |
|                                   | Lucky's Southern Grill Restaurant Walmart Publix Autobell Car Wash Famulari's Pizzeria Brewpub Gold's Gym Dollar Tree Tuesday Morning Burn Boot Camp Food Lion NAPA Auto Parts Cato Nails So Dep! Forsberg Package Store Salon Bliss Great Wall Axis Chiropractic GNC |