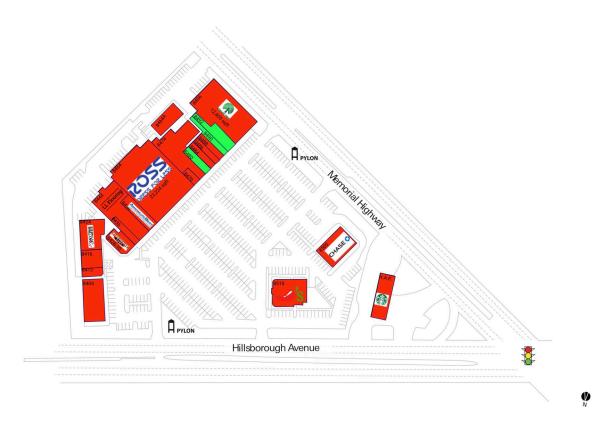

#### **AVAILABLE SPACE**

| 8480 | 1,600 SF |
|------|----------|
| 8490 | 1,600 SF |
| 8492 | 1,720 SF |

#### **CURRENT RETAILERS**

| N.A.P.  | Starbucks                            |           |
|---------|--------------------------------------|-----------|
| 8404    | Pho Quyen                            | 5,300 SF  |
| 8412    | Pita's                               | 1,100 SF  |
| 8416    | Smile Direct Club                    | 2,085 SF  |
| 8424    | Anytime Fitness                      | 4,047 SF  |
| 8428-30 | Firehouse Subs                       | 2,362 SF  |
| 8436    | Sweet Charlie's                      | 1,275 SF  |
| 8444    | Lumber Liquidators                   | 7,000 SF  |
| 8456    | America's Best Contacts & Eyeglasses | 3,000 SF  |
| 8464    | Ross Dress for Less                  | 22,224 SF |
| 8464A   | Ross Dress for Less(Mezzanine)       | 678 SF    |
| 8470    | Rosey Nails                          | 750 SF    |
| 8474    | A Child's World Learning Academy     | 8,000 SF  |
| 8484    | Estrella Insurance                   | 1,150 SF  |
| 8486    | Cricket                              | 1,290 SF  |
| 8488    | Safa's Jewelry                       | 1,200 SF  |
| 8496    | Dollar Tree                          | 12,409 SF |
| 8500    | Chase                                | 4,500 SF  |
| 8510    | Chili's Grill & Bar                  | 5,693 SF  |