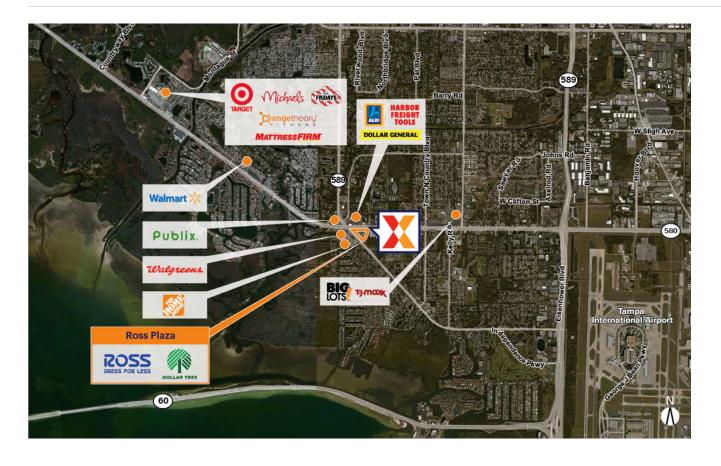

Centrally located in established Town & Country neighborhood near Tampa International Airport, w/ 17MM passengers annually, and Raymond James Stadium

High visibility from 43,000+ vehicles daily on Memorial Hwy

Surrounded by dense population of 79,000+ with an average household income of \$71,000+ within 3 miles

Anchored by Ross Dress for Less along with top national retailers including Chili's Grill & Bar, Chase Bank & Firehouse Subs