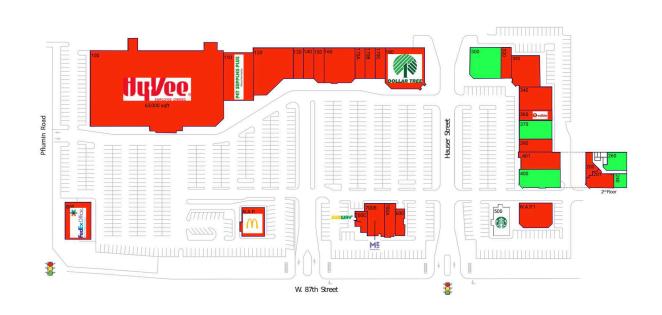

### **CENTER SIZE:** 164,943 SF

| DEMOGRAPHICS | 1 MILE   | 3 MILE   | 5 MILE   |
|--------------|----------|----------|----------|
| ***          | 12,245   | 93,483   | 205,279  |
| <b>^</b>     | 5,495    | 39,312   | 87,907   |
| \$           | \$89,673 | \$84,320 | \$88,157 |
|              |          |          |          |

Surrounded by a dense population of 93,000+ residents with an average household income of \$84,000+ within a 3-mile radius

Conveniently located between I-35 and I-435

Anchored by a 63,000 SF Hy-Vee with top national retailers including Edible Arrangements, H&R Block, Dollar Tree, Massage Envy & Starbucks Coffee Company

#### **AVAILABLE SPACE**

| 240 | 1,066 SF |
|-----|----------|
| 260 | 2,176 SF |
| 300 | 5,513 SF |
| 370 | 3,962 SF |
| 400 | 4,163 SF |

### **CURRENT RETAILERS**

| N.A.P.<br>N.A.P.1 | McDonald's<br>N.A.P.             |        |    |
|-------------------|----------------------------------|--------|----|
| 100               | Hy-Vee                           | 63,000 | SF |
| 110               | Pet Supplies Plus                | 8,468  | SF |
| 120               | Side Pockets                     | 9,356  | SF |
| 130               | House of Apparel                 | 1,875  | SF |
| 140               | Check into Cash                  | 1,875  | SF |
| 150               | Elysian Salon and Spa            | 2,388  | SF |
| 160               | Star Beauty                      | 6,021  | SF |
| 170A              | H&R Block                        | 1,875  | SF |
| 170B              | A Touch of Creativity Art Studio | 1,875  | SF |
| 170C              | Edible Arrangements              | 1,875  | SF |
| 180               | Dollar Tree                      | 9,169  | SF |
| 200               | Dr. Ryan Spurgeon Healing Neck & | 1,325  | SF |
|                   | Joints                           |        |    |
| 201               | Mainland Valuation Services      | 3,027  | SF |
| 320               | K.C. Grill 'N Kabob              | 1,875  | SF |
| 330               | Aso Sushi                        | 5,214  | SF |
| 340               | Lost Evenings Brewing Company    | 4,079  | SF |
| 360               | Edible Arrangements              | 2,000  | SF |
| 390               | Salon Ji                         | 2,800  | SF |
| 401               | Mirror, Inc.                     | 3,600  | SF |
| 500               | Starbucks                        | 2,000  | SF |
| 600               | Academy Bank                     | 1,530  | SF |
| 700A              | Sport Clips                      | 1,626  | SF |
| 700B              | Massage Envy                     | 3,558  | SF |
| 700C              | Subway                           | 1,697  | SF |
| 800               | FedEx Office                     | 5,720  | SF |
|                   |                                  |        |    |