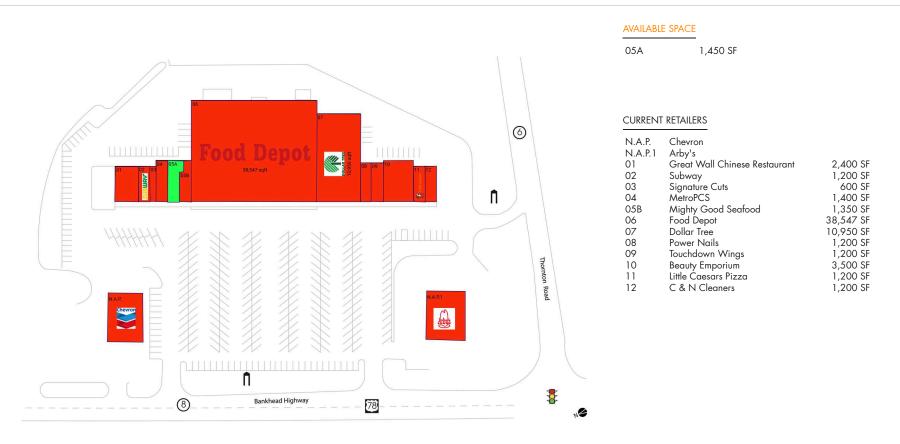

## CENTER SIZE: 66,197 SF

Retail space for lease anchored by Food Depot with diverse tenant mix of national and regional tenants including, Dollar Tree, Little Caesars Pizza, Subway & Smackin' Good Seafood

BRIXMOR®

This site plan indicates the general layout of the shopping center and is not a warranty, representation, or agreement on the part of the landlord that the shopping center will be exactly as depicted herein.