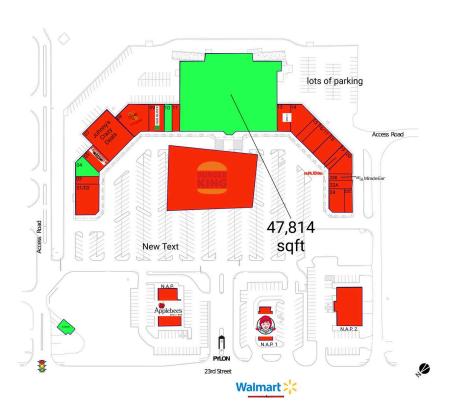

Prime location in Panama City's major retail node

Anchored by a predominant Publix with high sales

Proven tenant stability from a strong lineup of national retailers including Firehouse Subs, H&R Block, Supercuts & Tropical Smoothie

### BRIAN MYCHAJLUK (248) 442-5938 | Brian.Mychajluk@brixmor.com | BRIXMOR.com

This site plan indicates the general layout of the shopping center and is not a warranty, representation, or agreement on the part of the landlord that the shopping center will be exactly as depicted herein.