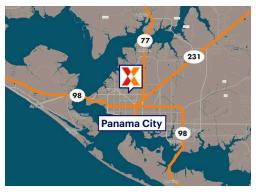

## Panama City, FL **23RD STREET STATION**

30.1898, -85.6698 650 West 23rd Street | Panama City, FL 111111

CENTER SIZE: 98,827 SF

| 10 MILE  | 30 MILE  | 50 MILE                     |
|----------|----------|-----------------------------|
| 5,047    | 43,916   | 78,963                      |
| 2,143    | 18,547   | 32,397                      |
| \$59,498 | \$61,050 | \$67,306                    |
|          | 5,047    | 5,047 43,916   2,143 18,547 |

Close proximity to Gulf Coast Regional Medical Center with 1,000+ employees and Panama City Mall anchored by Dillard's