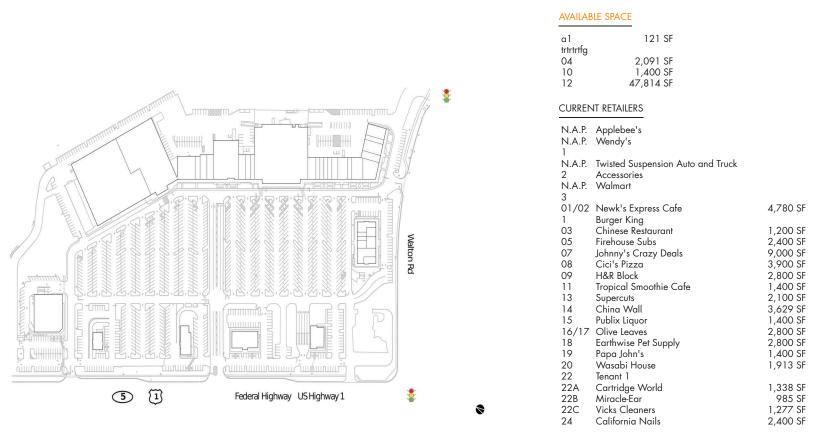

#### AVAILABLE SPACE

| al              | 121 SF                            |                    |
|-----------------|-----------------------------------|--------------------|
| trtrtrtfg<br>04 | 2 001 55                          |                    |
| 10              | 2,091 SF<br>1,400 SF              |                    |
| 12              | 47,814 SF                         |                    |
| 12              | 4,,014 01                         |                    |
| CURREN          | JT RETAILERS                      |                    |
| N.A.P.          | Applebee's                        |                    |
| N.A.P.<br>1     | Wendy's                           |                    |
|                 | Twisted Suspension Auto and Truck |                    |
| 2               | Accessories<br>Walmart            |                    |
| IN.A.P.<br>3    | vvalmart                          |                    |
| -               | Newk's Express Cafe               | 4,780 SF           |
| 1               | Burger King                       | 4,7 00 51          |
| 03              | Chinese Restaurant                | 1,200 SF           |
| 05              | Firehouse Subs                    | 2,400 SF           |
| 07              | Johnny's Crazy Deals              | 9,000 SF           |
| 08              | Cici's Pizza                      | 3,900 SF           |
| 09              | H&R Block                         | 2,800 SF           |
| 11              | Tropical Smoothie Cafe            | 1,400 SF           |
| 13              | Supercuts                         | 2,100 SF           |
| 14              | China Wall                        | 3,629 SF           |
| 15              | Publix Liquor                     | 1,400 SF           |
|                 | Olive Leaves                      | 2,800 SF           |
| 18              | Earthwise Pet Supply              | 2,800 SF           |
| 19              | Papa John's                       | 1,400 SF           |
| 20              | Wasabi House                      | 1,913 SF           |
| 22              | Tenant 1                          | 1 000 05           |
| 22A             | Cartridge World                   | 1,338 SF           |
| 22B<br>22C      | Miracle-Ear<br>Vicks Cleaners     | 985 SF<br>1,277 SF |
| 22C<br>24       | California Nails                  | 2,400 SF           |
| ∠4              |                                   | 2,400 SF           |

#### BRIAN MYCHAJLUK (248) 442-5938 | Brian.Mychajluk@brixmor.com | BRIXMOR.com

This site plan indicates the general layout of the shopping center and is not a warranty, representation, or agreement on the part of the landlord that the shopping center will be exactly as depicted herein.