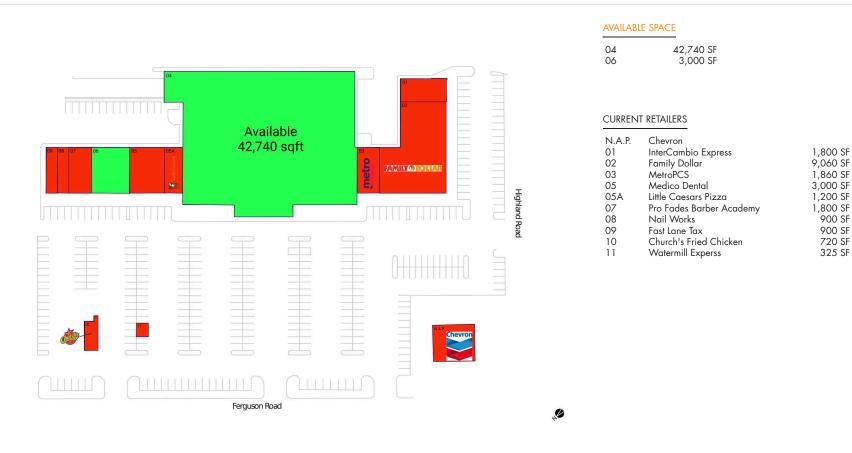

## CENTER SIZE: 67,305 SF

| DEMOGRAPHICS | 1 MILE   | 3 MILE   | 5 MILE   |  |
|--------------|----------|----------|----------|--|
| ***          | 13,826   | 120,941  | 382,470  |  |
| •            | 5,141    | 45,227   | 154,613  |  |
| \$           | \$84,768 | \$85,539 | \$86,676 |  |
|              |          |          |          |  |

Retail space for lease surrounded by a dense population of 121,000+ with an average household income of \$85,000+ within a 3-mile radius

Shopping center in <u>Dallas</u> with top national retailers including Family Dollar, Little Caesars Pizza & MetroPCS

One of only two prominent shopping centers in the area

Conveniently located retail space just one mile north of I-30

Grocer visibility at intersection of Ferguson Rd. (22,000 VPD) and Highland Rd. (7,500 VPD)