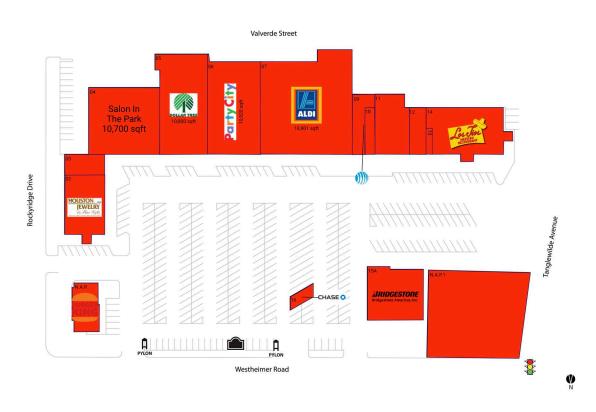

## CURRENT RETAILERS

| N.A.P.<br>N.A.P.1 | Burger King<br>N.A.P. | 3,124 SF  |
|-------------------|-----------------------|-----------|
| 02                | Houston Jewelry       | 5,600 SF  |
| 03                | Ideal Beauty Supply   | 1,800 SF  |
| 04                | Salon In The Park     | 10,700 SF |
| 05                | Dollar Tree           | 10,800 SF |
| 06                | Party City            | 10,920 SF |
| 07                | ALDÍ                  | 18,901 SF |
| 09                | AT&T                  | 1,917 SF  |
| 10                | Pretty Nails Spa      | 1,050 SF  |
| 11                | Miyazaki              | 4,500 SF  |
| 12                | E-Z Tan               | 1,750 SF  |
| 13                | Evalde Barber & Salon | 630 SF    |
| 14                | Los Tios              | 7,980 SF  |
| 15A               | Bridgestone/Firestone | 6,075 SF  |
| 16                | Chase ATM             | 720 SF    |

1481 - 02.12.25

LEXI RANGEL (713) 660-4302 | Lexi.Rangel@brixmor.com | BRIXMOR.com

BRIXMOR®

This site plan indicates the general layout of the shopping center and is not a warranty, representation, or agreement on the part of the landlord that the shopping center will be exactly as depicted herein.