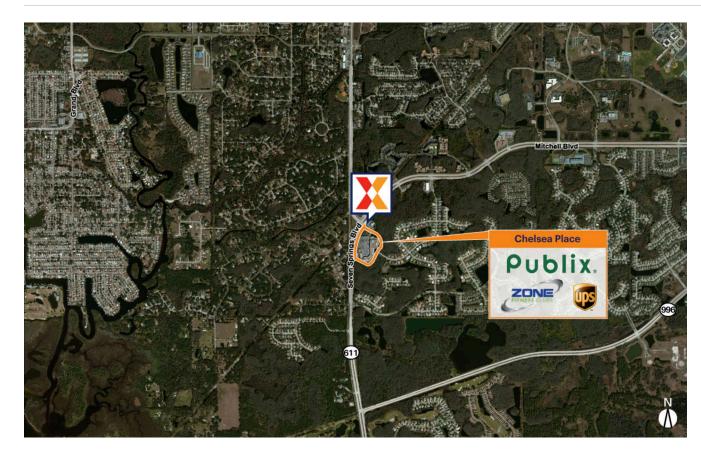

Tampa-St. Petersburg-Clearwater, FL
CHELSEA PLACE

28.1801, -82.6985 1302-1420 Seven Springs Boulevard | New Port Richey, FL 34655

CENTER SIZE: 81,144 SF

| DEMOGRAPHICS | 1 MILE   | 3 MILE   | 5 MILE   |  |
|--------------|----------|----------|----------|--|
| ***          | 5,082    | 54,712   | 151,400  |  |
| <b>^</b>     | 1,910    | 22,446   | 65,168   |  |
| \$           | \$91,239 | \$67,242 | \$67,465 |  |
| Ş            | \$91,239 | \$67,242 | \$67,465 |  |

Publix-anchored community center

Benefits from an expansive trade area with strong demographics

High visibility on Seven Springs Blvd from 25,000+ vehicles daily