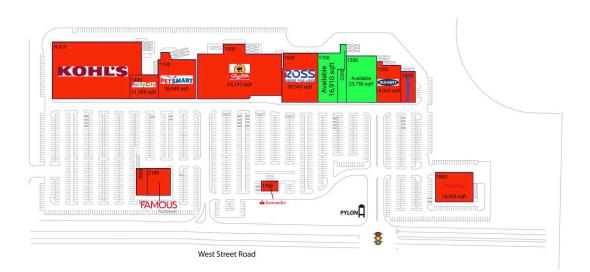

#### **AVAILABLE SPACE**

| 1300 | 23,750 SF |
|------|-----------|
| 1700 | 16,910 SF |
| 2200 | 4,422 SF  |

#### **CURRENT RETAILERS**

| N.A.P. | Kohl's              |           |
|--------|---------------------|-----------|
| 1000   | ShopRite            | 65,197 SF |
| 1100   | PetSmart            | 26,040 SF |
| 1200   | Old Navy            | 15,360 SF |
| 1400   | Party City          | 11,385 SF |
| 1500   | Five Below          | 7,418 SF  |
| 1600   | Ross Dress for Less | 30,340 SF |
| 1800   | Pep Boys            | 18,560 SF |
| 1900   | Santander Bank      | 2,720 SF  |
| 2000   | Premier Urgent Care | 4,500 SF  |
| 2100   | Famous Footwear     | 10,550 SF |