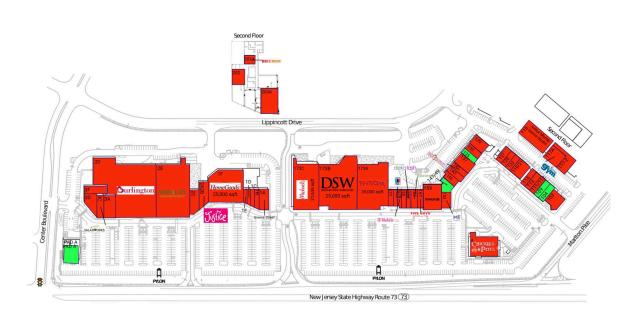

#### **AVAILABLE SPACE**

| PAD A  | 2,500 SF |
|--------|----------|
| 104    | 2,047 SF |
| 109    | 2,047 SF |
| 135    | 1,788 SF |
| 147/49 | 2,290 SF |

#### **CURRENT RETAILERS**

| Α              | Chickie & Pete's                     | 10,000 SF |
|----------------|--------------------------------------|-----------|
| 1A             | Greene Street                        | 3,655 SF  |
| 1B             | Closet & Storage Concepts            | 1,402 SF  |
| 1C             | GNC                                  | 1,226 SF  |
| 1D             | Natural Boutique Nail & Spa          | 1,038 SF  |
| 1E             | Great Clips                          | 900 SF    |
| 1F             | HomeGoods                            | 25,000 SF |
| 2A2B           | Justice                              | 4,250 SF  |
| 2C             | Image Cosmetics                      | 4,050 SF  |
| 2D             | Burlington Stores                    | 50,752 SF |
| 2E             | Sprouts Farmers Market               | 32,723 SF |
| 3A             | Police and Fire Federal Credit Union | 4,900 SF  |
| 3C             | Saladworks                           | 3,000 SF  |
| 3D             | Hello Gorgeous                       | 4,022 SF  |
| 3F             | The Max Challenge                    | 2,850 SF  |
| 103            | Pat's Family Restaurant              | 4,253 SF  |
| 111/112        | Painting with a Twist                | 2,003 SF  |
| 113            | Rocket Fizz                          | 2,024 SF  |
| 115            | Donna's Bag                          | 1,956 SF  |
| 11 <i>7</i> -2 | Smart Bodies                         | 5,272 SF  |
| 11 <i>7</i> A  | Little Gym                           | 4,768 SF  |
| 118            | Arthur Murray Dance Studio           | 10,000 SF |
| 119/21         | Scruples Hair Salon                  | 3,504 SF  |
| 123            | Cameo Water Wear                     | 1,788 SF  |
| 125            | Frozen BOBA                          | 1,788 SF  |
| 127            | Bliss Nails & Spa                    | 2,001 SF  |
| 129            | TenBrook Orthodontics                | 3,800 SF  |
| 133            | Rey Bistro Bagel                     | 2,500 SF  |
| 137            | Music Training Center                | 4,084 SF  |
| 141            | Duck Donuts                          | 2,047 SF  |
| 143            | Osushi                               | 2,047 SF  |
| 145            | Joe's Peking Duck House              | 1,538 SF  |
| 153            | Massage Envy                         | 3,321 SF  |
| 159            | Kirkland's                           | 8,800 SF  |
| 161            | Five Guys Burgers and Fries          | 2,000 SF  |
| 163            | Pearle Vision                        | 2,076 SF  |
| 165            | Teriyaki Madness                     | 1,530 SF  |
| 165A           | Deka Lash                            | 1,527 SF  |
| 167A           | StretchLab                           | 1,447 SF  |
| 167B           | T-Mobile                             | 1,285 SF  |
| 171            | Jenny Craig                          | 1,866 SF  |
|                |                                      |           |