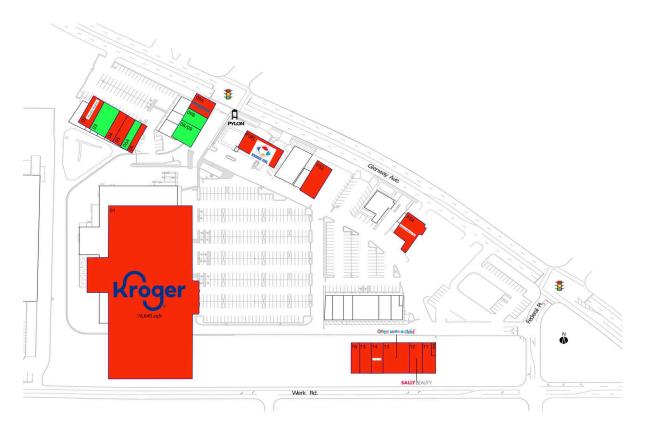

#### **AVAILABLE SPACE**

| 03    | 1,050 SF |
|-------|----------|
| 06A   | 1,072 SF |
| 08/09 | 2,000 SF |
| 09B   | 1,500 SF |

### **CURRENT RETAILERS**

| Tri Health Priority Care<br>Bank of America<br>Kroger Fuel Center | 5,000 SF<br>4,005 SF                                                                                                                                                                                                                        |
|-------------------------------------------------------------------|---------------------------------------------------------------------------------------------------------------------------------------------------------------------------------------------------------------------------------------------|
| Kroger                                                            | 76,640 SF                                                                                                                                                                                                                                   |
| Pacific Dental                                                    | 3,150 SF                                                                                                                                                                                                                                    |
| One Main Financial                                                | 1,400 SF                                                                                                                                                                                                                                    |
| H&R Block                                                         | 1,400 SF                                                                                                                                                                                                                                    |
| Cincy Nails                                                       | 2,900 SF                                                                                                                                                                                                                                    |
| Athletico Physical Therapy                                        | 2,250 SF                                                                                                                                                                                                                                    |
| Golden Key Locksmith                                              | 300 SF                                                                                                                                                                                                                                      |
| Supreme Nut & Candy                                               | 1,704 SF                                                                                                                                                                                                                                    |
| Sally Beauty Supply                                               | 2,100 SF                                                                                                                                                                                                                                    |
| Once Upon a Child                                                 | 4,480 SF                                                                                                                                                                                                                                    |
| Palm Beach Tan                                                    | 1,579 SF                                                                                                                                                                                                                                    |
| J & J Restaurant                                                  | 1,861 SF                                                                                                                                                                                                                                    |
| Great Clips                                                       | 1,400 SF                                                                                                                                                                                                                                    |
|                                                                   | Bank of America Kroger Fuel Center Kroger Pacific Dental One Main Financial H&R Block Cincy Nails Athletico Physical Therapy Golden Key Locksmith Supreme Nut & Candy Sally Beauty Supply Once Upon a Child Palm Beach Tan J & J Restaurant |