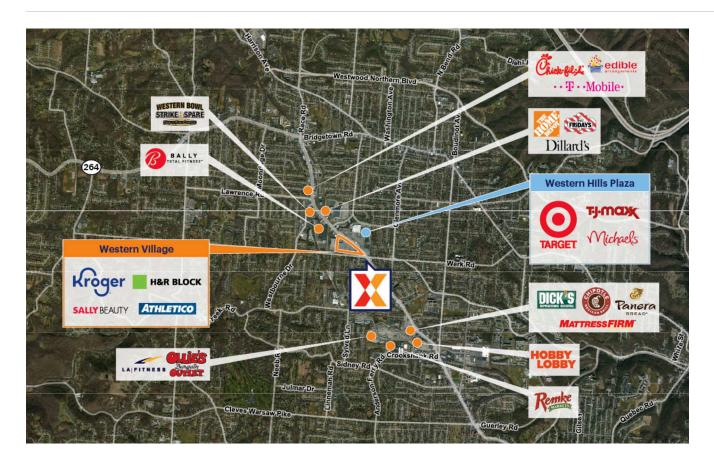

## **WESTERN VILLAGE**

39.142629, -84.621865 6123-6173 Glenway Avenue | Cincinnati, OH 45211

Strategically located at the intersection of Glenway Ave and Werk Rd, the most central intersection on the main retail thoroughfare in Western Hills

Highly trafficked center with the market's predominant grocer Kroger drawing an average of 35,000+ customers/ week

Surrounded by a dense population of 101,000+ residents within 3 miles