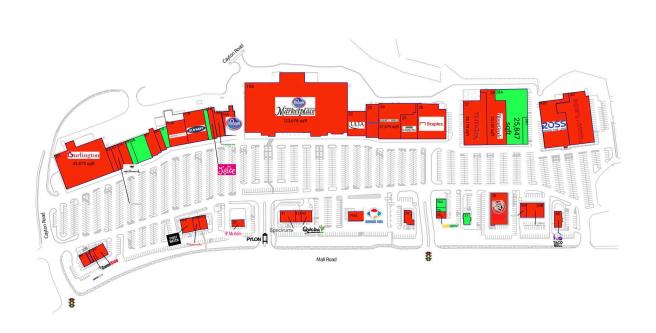

#### **AVAILABLE SPACE**

| 05  | 3,000 SF  | 28D | 4,180 SF |
|-----|-----------|-----|----------|
| 06  | 9,000 SF  | 36  | 934 SF   |
| 10  | 2,900 SF  | 36A | 2,063 SF |
| 11C | 3,000 SF  | 37  | 1,881 SF |
| 28A | 25.847 SF |     |          |

### **CURRENT RETAILERS**

| FUEL 01 02 03 04 07 09 111A 11B 12 13A 14A 19A 22 23 24 25 26 27 28 29 30B 31 32 33 | Kroger Fuel Center Burlington Stores Nail Capital and Spa Catherines Hallmark The Golf Exchange Rose & Remington David's Bridal Old Navy Justice Pet Supplies Plus Kroger Liquor Store Kroger Marketplace Ulta Beauty Five Below Barnes & Noble Booksellers Shoe Carnival Staples T.J. Maxx HomeGoods Zoup! GiGi's Cupcakes Supercuts GameStop T-Mobile | 240 44,473 3,000 4,200 4,843 5,950 3,150 9,598 14,864 3,600 5,000 7,552 123,678 10,608 10,000 21,675 10,129 22,796 25,174 23,102 1,982 1,083 1,216 3,500 2,000 | SF<br>SF<br>SF<br>SF<br>SF<br>SF<br>SF<br>SF<br>SF<br>SF<br>SF<br>SF<br>SF<br>S |
|-------------------------------------------------------------------------------------|---------------------------------------------------------------------------------------------------------------------------------------------------------------------------------------------------------------------------------------------------------------------------------------------------------------------------------------------------------|----------------------------------------------------------------------------------------------------------------------------------------------------------------|---------------------------------------------------------------------------------|
| 27<br>28<br>29<br>30B                                                               | T.J. Maxx<br>HomeGoods<br>Zoup!<br>GiGi's Cupcakes                                                                                                                                                                                                                                                                                                      | 25,174<br>23,102<br>1,982<br>1,083                                                                                                                             | SF<br>SF<br>SF<br>SF                                                            |
| 32                                                                                  | GameStop                                                                                                                                                                                                                                                                                                                                                | 3,500<br>2,000<br>2,000<br>1,480                                                                                                                               | SF<br>SF<br>SF<br>SF                                                            |
| 39A<br>39B<br>40<br>41<br>41A<br>42                                                 | Pearle Vision Men's Wearhouse Taco Bell Spectrum Carefirst Urgent Care Qdoba Mexican Grill                                                                                                                                                                                                                                                              | 12,000<br>2,000<br>6,000<br>1,500<br>4,510<br>1,453<br>2,900                                                                                                   | SF<br>SF<br>SF<br>SF                                                            |