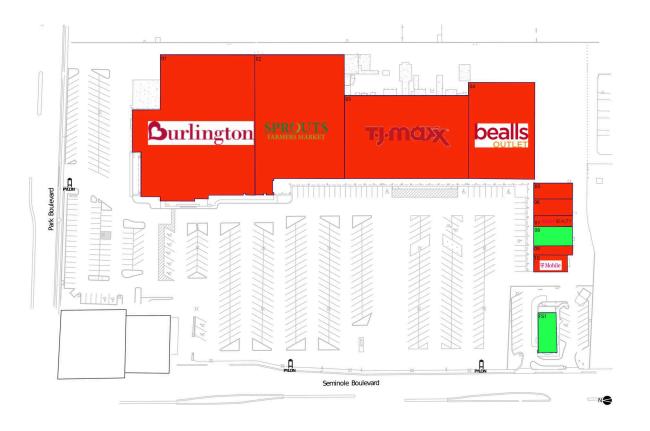

#### **AVAILABLE SPACE**

| FS1 | 2,709 SF |
|-----|----------|
| 08  | 2,450 SF |

### **CURRENT RETAILERS**

| 01 | Burlington Stores      | 55,409 SF |
|----|------------------------|-----------|
| 02 | Sprouts Farmers Market | 32,863 SF |
| 03 | T.J. Maxx              | 34,050 SF |
| 04 | Bealls Outlet          | 20,775 SF |
| 05 | Noire the Nail Bar     | 1,990 SF  |
| 06 | The Max Challenge      | 2,140 SF  |
| 07 | Sally Beauty Supply    | 1,380 SF  |
| 09 | Q Nails and Spa        | 1,050 SF  |
| 10 | T-Mobile               | 1,750 SF  |
|    |                        |           |