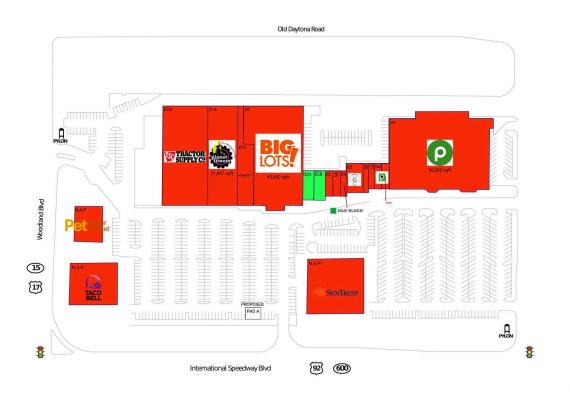

## **AVAILABLE SPACE**

02A 2,035 SF 02B 2,060 SF

## **CURRENT RETAILERS**

| N.A.P.<br>N.A.P.<br>N.A.P.1 | Pet Supermarket<br>Taco Bell<br>SunTrust Bank |           |
|-----------------------------|-----------------------------------------------|-----------|
| PAD A                       | Hella Taco & More LLC                         | 45.000.05 |
| 01                          | Big Lots                                      | 45,000 SF |
| 01A                         | Planet Fitness                                | 21,867 SF |
| 01B                         | Tractor Supply Company                        | 33,281 SF |
| 01C                         | Hibbett Sports                                | 8,334 SF  |
| 03                          | Coast Dental                                  | 1,957 SF  |
| 3A                          | China King                                    | 1,470 SF  |
| 04                          | H&R Block                                     | 1,400 SF  |
| 05                          | Cato                                          | 3,600 SF  |
| 06                          | Nail Salon                                    | 1,200 SF  |
| 07                          | Hair Cuttery                                  | 1,050 SF  |
| A80                         | Publix Liquor                                 | 1,400 SF  |
| 08B                         | GNC                                           | 1,400 SF  |
| 09                          | Publix                                        | 56,000 SF |