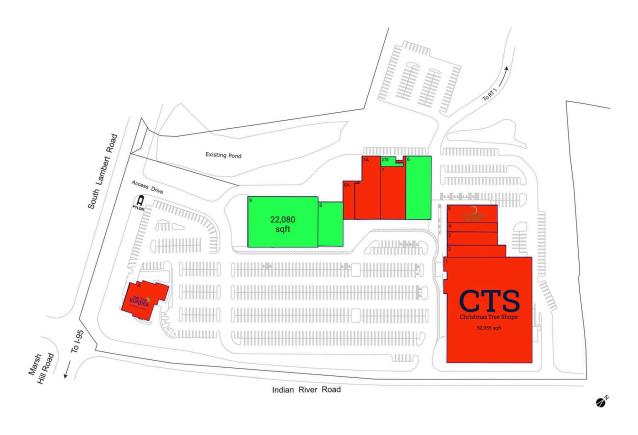

### **AVAILABLE SPACE**

| 6   | 9,143 SF  |
|-----|-----------|
| 07B | 995 SF    |
| 8   | 6,270 SF  |
| 9   | 22 080 SF |

### **CURRENT RETAILERS**

| Α  | On the Border                  | 8,250 SF  |
|----|--------------------------------|-----------|
| 1  | Christmas Tree Shops           | 52,955 SF |
| 2  | A-1 Fitness Center             | 4,000 SF  |
| 3  | Renee's Resale Clothing Outlet | 3,896 SF  |
| 4  | Yankee Candle Co.              | 2,500 SF  |
| 5  | Golf Lounge 18                 | 5,000 SF  |
| 7  | goPuff                         | 8,035 SF  |
| 7A | Discount Fabrics               | 8,064 SF  |
| A8 | M Beauty Studio                | 2,598 SF  |