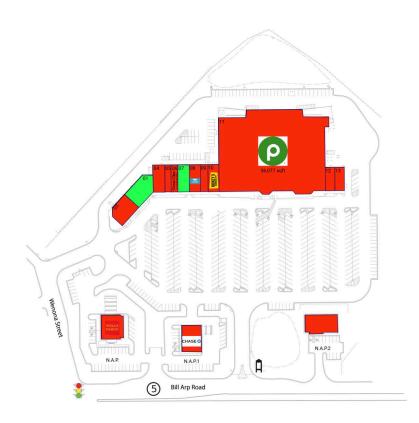

### CENTER SIZE: 77,811 SF

| 262 37,   | 866 79,   | 145            |
|-----------|-----------|----------------|
| 909 13,   | 445 27,   | 419            |
| 129 \$69, | 735 \$70, | 983            |
|           | 909 13,   | 909 13,445 27, |

## AVAILABLE SPACE

| -  |          |
|----|----------|
| 01 | 3,700 SF |
| 07 | 2,100 SF |

## CURRENT RETAILERS

| N.A.P   | Brown and Gurin, LLC        |           |
|---------|-----------------------------|-----------|
| N.A.P.  | Wells Fargo                 |           |
| N.A.P.1 | Chase                       |           |
| N.A.P.2 | Veterinarian                |           |
| 03      | La Salsa Mexican Restaurant | 2,995 SF  |
| 04      | Nails 1st                   | 2,181 SF  |
| 05      | United Clothing             | 1,108 SF  |
| 06      | Great Clips                 | 1,260 SF  |
| 08      | Coast Dental                | 2,010 SF  |
| 09      | American Family Insurance   | 1,380 SF  |
| 10      | Dickey's Barbecue Pit       | 2,000 SF  |
| 11      | Publix                      | 56,077 SF |
| 12      | World Finance               | 1,500 SF  |
| 13      | Lee's Cleaners              | 1,500 SF  |
|         |                             |           |