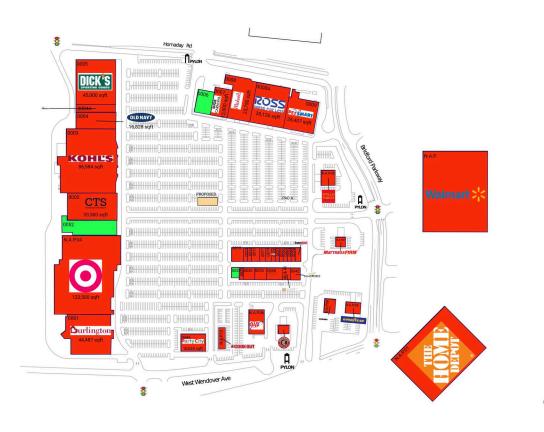

#### **AVAILABLE SPACE**

| 0006 | 9,200 SF  |
|------|-----------|
| 0027 | 2,000 SF  |
| 0052 | 10,389 SF |

### PAD OPPORTUNITIES

PAD A 0 S

### **CURRENT RETAILERS**

| N.A.P.04<br>N.A.P.05 | The Home Depot<br>Target<br>Wells Fargo | 191,761 SF<br>174,565 SF<br>122,500 SF |
|----------------------|-----------------------------------------|----------------------------------------|
| N.A.P.06             | AAA<br>Mattress Firm                    |                                        |
| N.A.P.08             |                                         |                                        |
|                      | Goodyear                                |                                        |
|                      | Chipotle Mexican Grill                  |                                        |
| N.A.P.12             |                                         |                                        |
| 0001                 | Burlington Stores                       | 44,487 SF                              |
| 0002                 | Christmas Tree Shops                    | 33,500 SF                              |
| 0003                 |                                         | 86,584 SF                              |
|                      | Old Navy                                | 16,828 SF                              |
| 0004A                |                                         | 7,772 SF                               |
|                      | Dick's Sporting Goods                   | 45,000 SF                              |
|                      | Shoe Carnival                           | 12,000 SF                              |
| 8000<br>A8000        | Michaels<br>Ross Dress for Less         | 23,750 SF<br>35,126 SF                 |
| 0008A                | PetSmart                                | 26,407 SF                              |
| 0010                 | America's Best Contacts &               | 4,200 SF                               |
| 0010                 | Eyeglasses                              | 4,200 01                               |
| 0013                 | H&R Block                               | 1,400 SF                               |
| 0014                 | Golden Wok                              | 1,400 SF                               |
| 0015                 | Taaza Indian Bistro                     | 2,800 SF                               |
| 0017                 | Sweet Frog Frozen Yogurt                | 2,100 SF                               |
| 0019                 | GNC                                     | 2,100 SF                               |
| 0020                 | Lendmark Financial Services             | 1,400 SF                               |
| 0021                 | Kobe Japanese                           | 1,400 SF                               |
| 0022                 | Sport Clips                             | 1,400 SF                               |
| 0023<br>0024         | Jimmy John's<br>Nails and Tan           | 1,400 SF                               |
| 0024                 | Sally Beauty Supply                     | 1,400 SF<br>1,400 SF                   |
| 0025                 | GameStop                                | 2,100 SF                               |
| 0020                 | Camorop                                 | 2,100 01                               |
|                      |                                         |                                        |