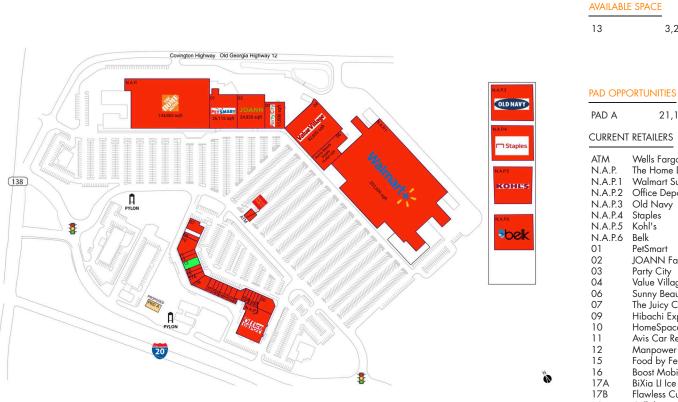

## Atlanta-Sandy Springs-Alpharetta, GA

33.653654, -83.998448 1630-1380 Dogwood Drive SE | Conyers, GA 30013

5248 - 09.19.24

| TAD OTTORIGINITED                                                                                                                                          |                                                                                                                                                                                                                                                                                                                                                                                                                                                                                                                 |                                                                                                                                                                                                                                                                                                                                                                                      |  |
|------------------------------------------------------------------------------------------------------------------------------------------------------------|-----------------------------------------------------------------------------------------------------------------------------------------------------------------------------------------------------------------------------------------------------------------------------------------------------------------------------------------------------------------------------------------------------------------------------------------------------------------------------------------------------------------|--------------------------------------------------------------------------------------------------------------------------------------------------------------------------------------------------------------------------------------------------------------------------------------------------------------------------------------------------------------------------------------|--|
| PAD A                                                                                                                                                      | 21,127 SF                                                                                                                                                                                                                                                                                                                                                                                                                                                                                                       |                                                                                                                                                                                                                                                                                                                                                                                      |  |
| CURRENT RETAILERS                                                                                                                                          |                                                                                                                                                                                                                                                                                                                                                                                                                                                                                                                 |                                                                                                                                                                                                                                                                                                                                                                                      |  |
| ATM<br>N.A.P.<br>N.A.P.1<br>N.A.P.2<br>N.A.P.3<br>N.A.P.4<br>N.A.P.5<br>N.A.P.6                                                                            | Office Depot<br>Old Navy<br>Staples<br>Kohl's<br>Belk                                                                                                                                                                                                                                                                                                                                                                                                                                                           | 1 SF<br>134,803 SF<br>203,309 SF                                                                                                                                                                                                                                                                                                                                                     |  |
| 01<br>02<br>03<br>04<br>06<br>07<br>09<br>10<br>11<br>12<br>15<br>16<br>17A<br>17B<br>18<br>19<br>20<br>21<br>22<br>23<br>24<br>25<br>26<br>27<br>28<br>29 | PetSmart<br>JOANN Fabric and Craft Stores<br>Party City<br>Value Village<br>Sunny Beauty Supply<br>The Juicy Crab<br>Hibachi Express<br>HomeSpace Consignment<br>Avis Car Rental<br>Manpower<br>Food by Felicia Catering Kitchen<br>Boost Mobile<br>BiXia LI Ice Cream<br>Flawless Cuts Barber Shop<br>Cellphone & Watch Repair<br>New China II<br>American Deli<br>Sacred Dental<br>Total Nutrition<br>C & C Wings N Grill<br>Diet Doctor<br>Magic Touch<br>GameStop<br>DT Nails<br>Your CBD Store<br>MetroPCS | 26,115 SF<br>24,920 SF<br>11,000 SF<br>42,600 SF<br>5,603 SF<br>1,600 SF<br>5,850 SF<br>1,600 SF<br>1,600 SF<br>1,600 SF<br>1,600 SF<br>1,600 SF<br>1,600 SF<br>1,600 SF<br>1,400 SF<br>1,400 SF<br>1,750 SF<br>1,750 SF<br>2,100 SF<br>1,205 SF<br>1,750 SF<br>1,750 SF<br>1,750 SF<br>1,750 SF<br>1,750 SF<br>1,750 SF<br>1,750 SF<br>1,750 SF<br>1,184 SF<br>1,184 SF<br>1,184 SF |  |

3,200 SF

TRACY LOJEK (770) 360-8445 | Tracy.Lojek@brixmor.com | BRIXMOR.com

This site plan indicates the general layout of the shopping center and is not a warranty, representation, or agreement on the part of the landlord that the shopping center will be exactly as depicted herein.