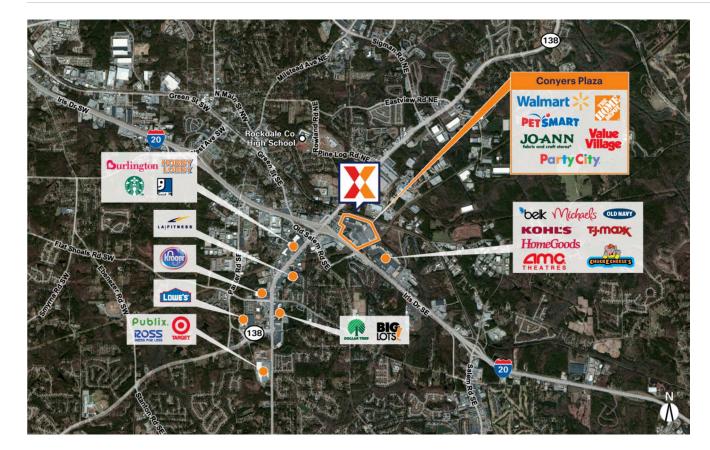

Strong lineup of national anchors including The Home Depot, Walmart, PetSmart, Party City and Jo-Ann Fabric & Craft Stores

Primte retail space located along I-20 with 85,000+ vehicles daily

Adjacent to established national retailers including Old Navy, T.J. Maxx, Kohl's, Belk, Michaels & Carmike Cinemas, drawing strong traffic to surrounding area

Available storefronts for lease