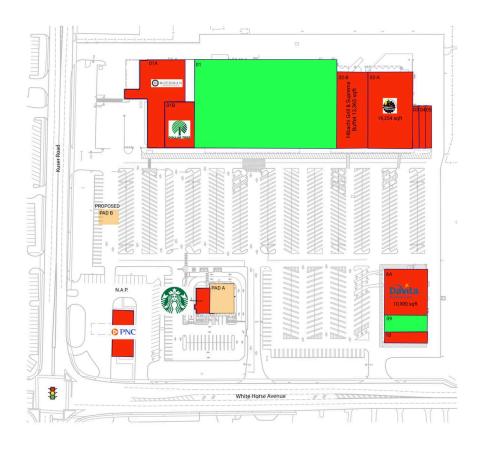

### AVAILABLE SPACE

| PAD A<br>PAD B | 4,000 SF  |
|----------------|-----------|
| 01             | 70,000 SF |
| 09             | 4,000 SF  |

### CURRENT RETAILERS

| N.A.P. | PNC Bank                       |                                   |
|--------|--------------------------------|-----------------------------------|
| 01A    | Rothman Orthopaedic Institute  | 15,852 SF                         |
| 01B    | Dollar Tree                    | 10,210 SF                         |
| 02-A   | Planet Fitness                 | 19,254 SF                         |
| 02-B   | Hibachi Grill & Supreme Buffet | 13,365 SF                         |
| 03     | Ares Nutrition                 | 1,600 SF                          |
| 04     | Best Nails                     | 1,500 SF                          |
| 05     | Bombshell Hair Salon           | 1,400 SF                          |
| 6A     | DaVita Dialysis                | 10,900 SF                         |
| 10     | Yogi's Hoagies                 | 2,400 SF                          |
| 11     | Starbucks                      | 2,000 SF                          |
| 10     |                                | 10,900 SF<br>2,400 SF<br>2,000 SF |

1105 - 09.19.24

**ROB MCGARRIGLE** (610) 834-7287 | Rob.McGarrigle@brixmor.com | BRIXMOR.com

This site plan indicates the general layout of the shopping center and is not a warranty, representation, or agreement on the part of the landlord that the shopping center will be exactly as depicted herein.