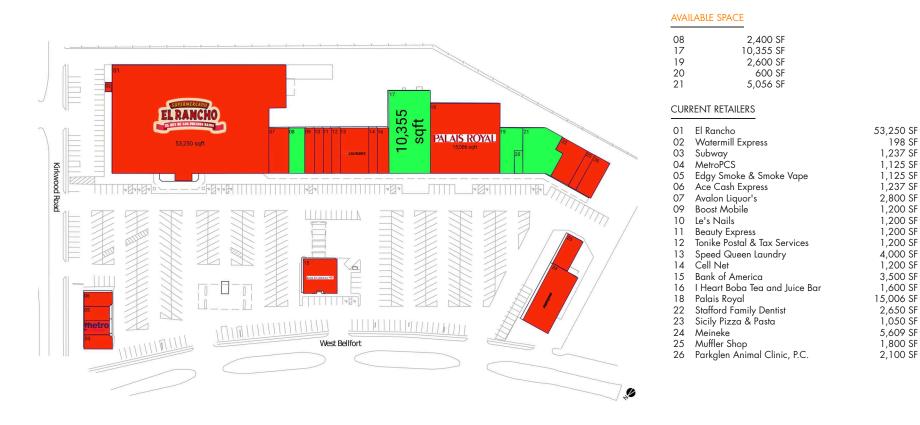

## **CENTER SIZE:** 125,491 SF

| DEMOGRAPHICS | 1 MILE   | 3 MILE   | 5 MILE   |  |
|--------------|----------|----------|----------|--|
| ***          | 23,582   | 152,649  | 429,849  |  |
| •            | 7,937    | 49,946   | 144,232  |  |
| \$           | \$68,189 | \$64,291 | \$68,913 |  |
|              |          |          |          |  |

## Houston-The Woodlands-Sugar Land, TX **KEEGAN'S MEADOW**

29.6573, -95.5851 11753 West Bellfort | Stafford, TX 77477

5201 - 02.13.25

LEXI RANGEL (713) 660-4302 | Lexi.Rangel@brixmor.com | BRIXMOR.com

This site plan indicates the general layout of the shopping center and is not a warranty, representation, or agreement on the part of the landlord that the shopping center will be exactly as depicted herein.