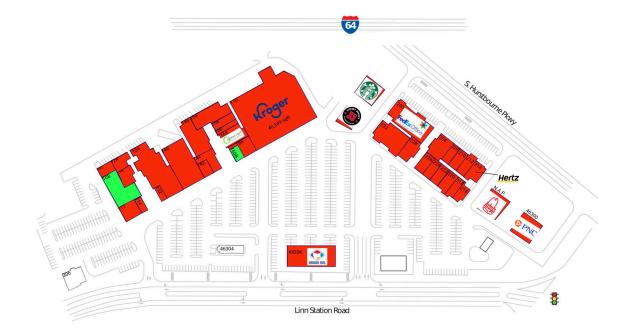

Benefits from surrounding corporate offices and educational institutions with a strong daytime population of 118,000+ within a 3-mile radius

Kroger-anchored center along with national retailers including FedEx Office, Sports Clips & Hertz

## Louisville/Jefferson County, KY-IN PLAINVIEW VILLAGE

| 108  | 6,664 SF |
|------|----------|
| 166B | 1,556 SF |

| -       |                                    |           |
|---------|------------------------------------|-----------|
| KIOSK   | Kroger Fuel Center                 | 150 SF    |
| N.A.P.  | Arby's                             |           |
| N.A.P.3 | Jimmy John's                       |           |
| N.A.P.4 | Starbucks                          |           |
| 100     | Wise Heating & A/C                 | 1,800 SF  |
| 112     | The Bridal Suite                   | 2,632 SF  |
| 114     | Derby City Nutrition               | 966 SF    |
| 118     | Tangled Salon                      | 2,431 SF  |
| 124     | Americans for Prosperity           | 2,076 SF  |
| 132     | Derby City Pizza                   | 1,241 SF  |
| 134     | Consignments Plus                  | 13,113 SF |
| 140     | Senior Helpers                     | 10,896 SF |
| 142     | Hair By Charles & Co.              | 1,429 SF  |
| 144     | Vallarta Mexican Seafood and Grill | 3,204 SF  |
| 148     | Louisville Bridge Club             | 6,609 SF  |
| 154     | Sichuan Garden Chinese Rest.       | 5,700 SF  |
| 158     | Zeh Orthodontic Center             | 1,604 SF  |
| 160     | Courtyard Salon                    | 1,049 SF  |
| 164     | A Splash of Color                  | 3,080 SF  |
| 166     | Streamline Wellness                | 1,557 SF  |
| 170     | Kroger                             | 40,349 SF |
| 200     | FedEx Office                       | 9,454 SF  |
| 206     | Noodles & Company                  | 3,206 SF  |
| 208     | Sport Clips                        | 1,637 SF  |
| 210     | Manpower                           | 2,000 SF  |
| 212     | Avail Vapor                        | 2,403 SF  |
| 214     | Hertz                              | 2,535 SF  |
| 216     | Plainview Cleaners                 | 2,270 SF  |
| 218     | Subway                             | 1,500 SF  |
| 220     | Zaniac Learning                    | 2,940 SF  |
| 222     | All Pro Nails                      | 1,800 SF  |
| 224     | The Wig Shoppe                     | 1,500 SF  |
| 226     | Henderson Music                    | 1,696 SF  |
| 228     | State Farm                         | 2,690 SF  |

4165 - 02.13.25

**ROBIN STANLEY** (859) 806-6862 | Robin.Stanley@brixmor.com | BRIXMOR.com

This site plan indicates the general layout of the shopping center and is not a warranty, representation, or agreement on the part of the landlord that the shopping center will be exactly as depicted herein.