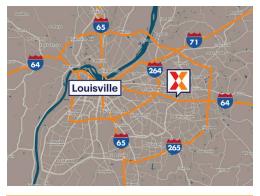

## Louisville/Jefferson County, KY-IN PLAINVIEW VILLAGE

38.226596, -85.576291 9930 Linn Station Road | Louisville, KY 40223

Located at the intersection of Hurstborne Pkwy and Linn Station Rd with excellent visibility from 52,000+ vehicles daily

Surrounded by an affluent population of 80,000+ with an average household income of \$87,000+ within a 3-mile radius

Benefits from surrounding corporate offices and educational institutions with a strong daytime population of 118,000+ within a 3-mile radius

Kroger-anchored center along with national retailers including FedEx Office, Sports Clips & Hertz