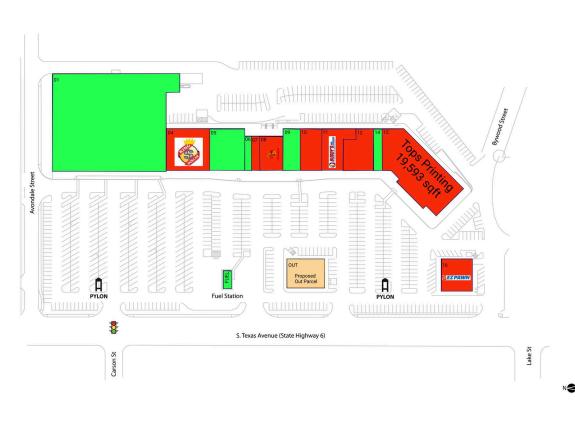

## College Station-Bryan, TX **TOWNSHIRE**

30.651628, -96.360955 1901-2027 South Texas Avenue | Bryan, TX 77802

2,000 SF

9,906 SF

1,600 SF

4,400 SF

5,000 SF

5,800 SF

6,200 SF

19,593 SF

5,400 SF

14

63,506 SF

8,000 SF 1,200 SF

4,088 SF

3,325 SF

AVAILABLE SPACE

PAD OPPORTUNITIES

CURRENT RETAILERS

King Dollar

Cici's Pizza

Tops Printing

EZ Pawn

Regional Finance

Fashion & Beauty

Buddy's Home Furnishings

Nova Medical Centers

FUEL

01

05

06 09

OUT

04

07

08

10

11

12

15

16

1485 - 02.12.25

JOHN CONTES (214) 618-6501 | John.Contes@brixmor.com | BRIXMOR.com

BRIXMOR®

This site plan indicates the general layout of the shopping center and is not a warranty, representation, or agreement on the part of the landlord that the shopping center will be exactly as depicted herein.