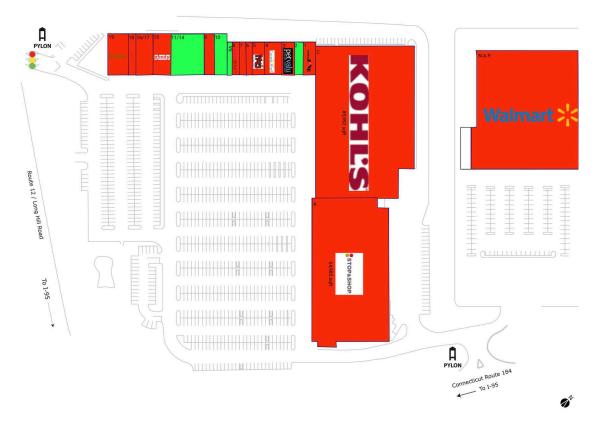

## **AVAILABLE SPACE**

11/14 8,000 SF

2 1,680 SF 8A 880 SF 10 3,433 SF

## CURRENT RETAILERS

| A<br>C | Stop & Shop<br>Kohl's      | 64,985 SF<br>85,992 SF |
|--------|----------------------------|------------------------|
| N.A.P. | Walmart                    |                        |
| 1      | Wireless Zone              | 2,400 SF               |
| 3      | Pet Valu                   | 2,400 SF               |
| 4      | CosmoProf                  | 3,340 SF               |
| 5      | Moe's Southwest Grill      | 2,344 SF               |
| 6      | Supercuts                  | 1,256 SF               |
| 7      | Family Pizza               | 1,200 SF               |
| 8      | Sally Beauty Supply        | 1,517 SF               |
| 9      | Mermaid Nails II           | 2,000 SF               |
| 15     | Comcast Xfinity            | 4,400 SF               |
| 16/17  | Urgent Care of Connecticut | 4,200 SF               |
| 18     | GNC                        | 1,800 SF               |
| 19     | Panera Bread               | 4,975 SF               |