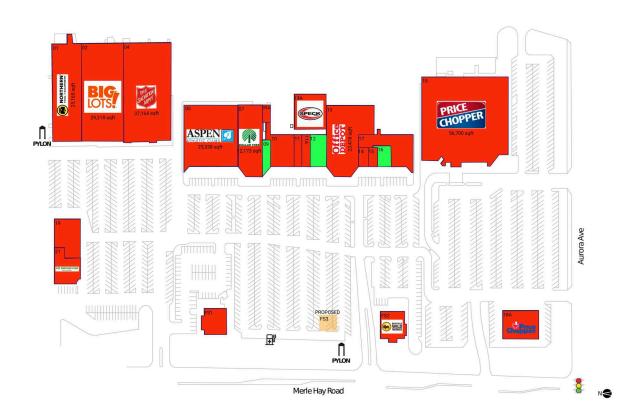

### **CENTER SIZE:** 269,705 SF

| 1 MILE   | 3 MILE   | 5 MILE                        |
|----------|----------|-------------------------------|
| 12,216   | 83,928   | 189,319                       |
| 5,054    | 34,986   | 78,494                        |
| \$75,346 | \$82,287 | \$83,381                      |
|          | 12,216   | 12,216 83,928<br>5,054 34,986 |

#### **AVAILABLE SPACE**

| FS3 |          |
|-----|----------|
| 09  | 2,837 SI |
| 12  | 2,000 SF |
| 16  | 2.185 SF |

#### **CURRENT RETAILERS**

| FS1        | El Aguila Real Mexican Restaurant | 4,600 SF  |
|------------|-----------------------------------|-----------|
| FS2        | Buffalo Wild Wings                | 5,700 SF  |
| 01         | Northern Tool & Equipment Co.     | 25,165 SF |
| 02         | Big Lots                          | 29,218 SF |
| 04         | The Salvation Army                | 37,164 SF |
| 05         | Aspen Athletic Club               | 25,338 SF |
| 07         | Dollar Tree                       | 12,173 SF |
| 09A        | Storage                           | 725 SF    |
| 10         | Asian Buffet                      | 6,877 SF  |
| 11         | The Laundry Place                 | 2,017 SF  |
| 11A        | Sally Beauty Supply               | 1,683 SF  |
| 13         | Office Depot                      | 23,478 SF |
| 13A        | Speck USA                         | 7,914 SF  |
| 14         | State Farm                        | 1,000 SF  |
| 15         | Golden Nails                      | 1,075 SF  |
| 1 <i>7</i> | Mattress Supercenter              | 9,543 SF  |
| 18         | Price Chopper.                    | 56,700 SF |
| 18A        | Price Chopper Fuel                |           |
| 19         | Cross-fit Gym                     | 5,813 SF  |
| 21         | Pet Supplies Plus                 | 6,500 SF  |