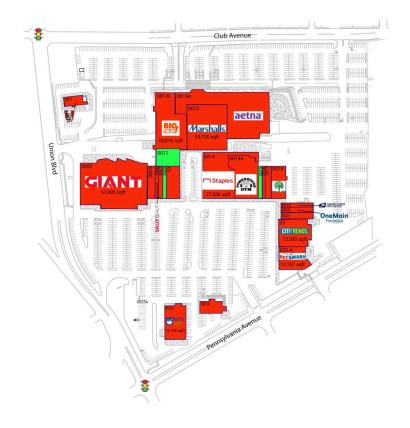

### **CENTER SIZE:** 373,766 SF

| DEMOGRAPHICS | 1 MILE   | 3 MILE   | 5 MILE   |
|--------------|----------|----------|----------|
| ***          | 14,664   | 104,346  | 260,951  |
| <b>^</b>     | 6,332    | 39,884   | 99,374   |
| \$           | \$66,033 | \$64,445 | \$65,239 |
|              |          |          |          |

Prominent neighborhood shopping center with Giant Food, drawing an estimated 6,600 visits/day and 2.4M visits/year

Strong lineup of national retailers including Marshalls, Big Lots, Dollar Tree, PetSmart & Citi Trends

#### **AVAILABLE SPACE**

| 8000 | 1,957 SF |
|------|----------|
| 0011 | 6,700 SF |
| 0015 | 2,380 SF |

### **CURRENT RETAILERS**

| 0001<br>0002<br>0005<br>0006<br>0007<br>10<br>0012<br>0013A<br>0013C<br>0014<br>0016<br>0017<br>0018<br>0019<br>0020<br>0021<br>022-A<br>22<br>0023<br>0024 | KFC Giant Food Bethlehem Family Dental Sally Beauty Supply Jerry's Deli Wine & Spirits Marshalls Aetna Big Lots Staples Powerhouse Gym Glamour Nails Pho Royal Dollar Tree United States Post Office OneMain Financial Hot Yoga Hut PetSmart Citi Trends Border Line Family Restaurant Rite Aid | 3,169 SF<br>57,695 SF<br>4,200 SF<br>2,025 SF<br>2,700 SF<br>3,400 SF<br>53,150 SF<br>83,512 SF<br>28,816 SF<br>27,536 SF<br>20,464 SF<br>1,820 SF<br>9,100 SF<br>2,731 SF<br>3,500 SF<br>9,100 SF<br>2,731 SF<br>3,640 SF<br>12,157 SF<br>12,157 SF<br>12,157 SF<br>12,739 SF |
|-------------------------------------------------------------------------------------------------------------------------------------------------------------|-------------------------------------------------------------------------------------------------------------------------------------------------------------------------------------------------------------------------------------------------------------------------------------------------|--------------------------------------------------------------------------------------------------------------------------------------------------------------------------------------------------------------------------------------------------------------------------------|
| 0025A                                                                                                                                                       | Giant Food - Gas Station                                                                                                                                                                                                                                                                        | 4,000 SF                                                                                                                                                                                                                                                                       |
|                                                                                                                                                             |                                                                                                                                                                                                                                                                                                 |                                                                                                                                                                                                                                                                                |