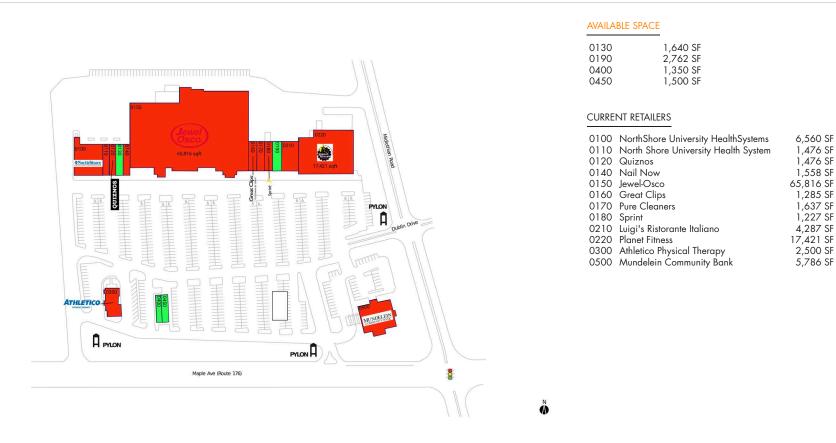

## CENTER SIZE: 118,281 SF

| DEMOGRAPHICS | 1 MILE   | 3 MILE    | 5 MILE    |
|--------------|----------|-----------|-----------|
| ***          | 10,454   | 47,677    | 115,957   |
| •            | 3,678    | 15,969    | 41,641    |
| <b>\$</b> \$ | 5116,929 | \$129,895 | \$131,110 |

BRIXMOR®

This site plan indicates the general layout of the shopping center and is not a warranty, representation, or agreement on the part of the landlord that the shopping center will be exactly as depicted herein.