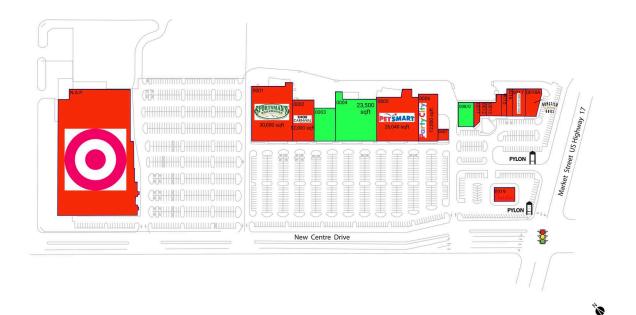

Strong lineup of national retailers including Target, Sportsman's Warehouse, PetSmart, Party City, Shoe Carnival & Sally Beauty Supply

Commercial retail real estate easily accessible from I-40 with one signalized entrance and just a short drive from downtown Wilmington

## AVAILABLE SPACE 0003

0003 9,600 SF 0004 23,500 SF 008/0 5,400 SF

### **CURRENT RETAILERS**

| N.A.P. | Target                     |           |
|--------|----------------------------|-----------|
| 0001   | Sportsman's Warehouse      | 30,000 SF |
| 0002   | Shoe Carnival              | 12,000 SF |
| 0005   | PetSmart                   | 26,040 SF |
| 0006   | Party City                 | 12,000 SF |
| 0007   | Sally Beauty Supply        | 1,600 SF  |
| 0011   | Kalethy Living             | 1,600 SF  |
| 0012   | Nails 4 U                  | 1,250 SF  |
| 0013   | Las Margaritas Bar & Grill | 3,350 SF  |
| 0015   | Wade Jurney Homes          | 1,600 SF  |
| 0016   | The Beef Jerky Outlet      | 2,000 SF  |
| 0017   | Once Upon a Child          | 4,800 SF  |
| 0018A  | Bonefish Grill             | 5,200 SF  |
| 0019   | Chick-fil-A                | 3,822 SF  |
|        |                            |           |