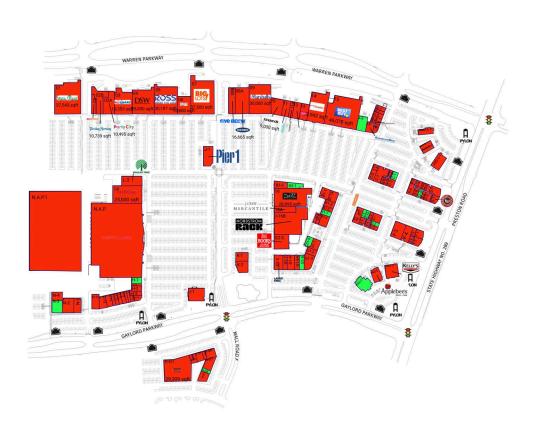

#### **AVAILABLE SPACE**

| A-9  | 6,400 SF | E-2  | 1,305 SF |
|------|----------|------|----------|
| B1-7 | 2,292 SF | E-5  | 1,600 SF |
| B3-1 | 3,709 SF | E-5A | 1,200 SF |
| C-1  | 2,650 SF | G1-6 | 3,256 SF |
| D-4  | 1,500 SF | G1-8 | 2,748 SF |
|      |          |      |          |

### CURRENT RETAILERS

| A-1        | Unify Financial Credit Union         | 2,000 SF  |
|------------|--------------------------------------|-----------|
| A-2        | Kolache Heaven                       | 1,320 SF  |
| A-3        | Oudi                                 | 2,269 SF  |
| A-4        | Dallas Designer Handbags             | 1,750 SF  |
| A-5        | uBREAKiFIX                           | 1,190 SF  |
|            |                                      |           |
| A-6        | Sam's Cleaners                       | 880 SF    |
| A-7        | Purple Kiwi                          | 1,200 SF  |
| A-8        | America's Best Contacts & Eyeglasses | 3,417 SF  |
| B1-1       | Dumpling House                       | 4,182 SF  |
| B1-1A      | Aria Bridal & Formal Inc             | 4,000 SF  |
| B1-2       | SampleHouse & CandleShop             | 3,000 SF  |
| B1-3       | Sushi Zen Japanese Restaurant        | 2,000 SF  |
| B1-4       | Cotton Patch Cafe                    | 4,500 SF  |
| B1-5       | AR Workshop                          | 1,500 SF  |
| B1-6       |                                      | 1,255 SF  |
|            | Warhammer                            |           |
| B3-2       | Rally House                          | 4,000 SF  |
| C-2        | Salon Di Lusso                       | 2,050 SF  |
| C-3        | Sharkey's Cuts for Kids              | 1,000 SF  |
| C-4        | Qwik Pak & Ship                      | 1,450 SF  |
| C-5        | Salata Restaurant                    | 2,650 SF  |
| C-6        | Embroid Me                           | 1,353 SF  |
| C-6A       | Unrefined Bakery                     | 1,149 SF  |
| C-7        | Amish Showcase                       | 6,755 SF  |
| D-1        | Chipotle Mexican Grill               | 2,420 SF  |
| D-2        |                                      | 2,520 SF  |
|            | LaserAway                            |           |
| D-3        | Marble Slab Creamery                 | 1,100 SF  |
| D-5        | Zero Degrees                         | 1,200 SF  |
| D-6        | Breakfast and Lunch Café             | 3,000 SF  |
| D-7        | Mash'd                               | 4,502 SF  |
| D-8        | Ultimate Sports Nutrition            | 1,788 SF  |
| D-8A       | Vapor Lab                            | 1,200 SF  |
| D-9        | Heena Salon                          | 1,926 SF  |
| D9-A       | Al's Formalwear                      | 1,200 SF  |
| E-1        | Porto Peri Peri                      | 2,960 SF  |
| E-3        | Oreck                                | 1,661 SF  |
| E-4        | T-Mobile                             |           |
| E-4<br>F-6 |                                      | 1,500 SF  |
|            | Preston Ridge Dental                 | 1,771 SF  |
| E-7        | Blaze Pizza                          | 3,375 SF  |
| E-8        | Flames                               | 1,735 SF  |
| E-9        | Roll & Poke                          | 1,725 SF  |
| F-1        | Piada Italian Street Food            | 3,000 SF  |
| F-2        | Corner Bakery Cafe                   | 3,039 SF  |
| F-3        | Chennai Cafe                         | 8,300 SF  |
| F-4        | Castle Nails                         | 5,637 SF  |
| F-5        | Floyds Barber Shop                   | 1,500 SF  |
| F-6        | Tropical Smoothie Cafe               | 1,200 SF  |
| G1-1       | Genghis Grill                        | 4,000 SF  |
| G1-2       | Testosterone Centers of Texas        | 3,000 SF  |
| G1-3       |                                      |           |
|            | Buffalo Wild Wings                   | 6,200 SF  |
| G1-4       | 5.11 Tactical                        | 5,000 SF  |
| G1-5       | Lands' End                           | 6,000 SF  |
| G1-6A      | Hand & Stone Massage & Facial Spa    | 3,287 SF  |
| G1-7       | Music & Arts                         | 3,000 SF  |
| G2-3       | Half Price Books                     | 10,000 SF |
| H-10       | Fruitealicious                       | 1,400 SF  |
| H-11       | Accent Dental                        | 1,600 SF  |
| H-12       | Norma's Cafe                         | 3,884 SF  |
| H-13       | Run On!                              | 5,040 SF  |
| H-15       | Raman Hakata Frisco                  | 2,551 SF  |
| H-2        | New Balance                          | 2,500 SF  |
|            |                                      |           |
| H-2A       | GameStop                             | 1,104 SF  |
| H-3        | Bath & Body Works                    | 2,514 SF  |
| H-4        | GiGi's Cupcakes                      | 1,713 SF  |
| H-5        | A+ Tailoring                         | 1,244 SF  |
| H-6        | Nails America                        | 1,350 SF  |
| H-7        | Sport Clips                          | 1,350 SF  |
|            |                                      |           |
|            |                                      |           |