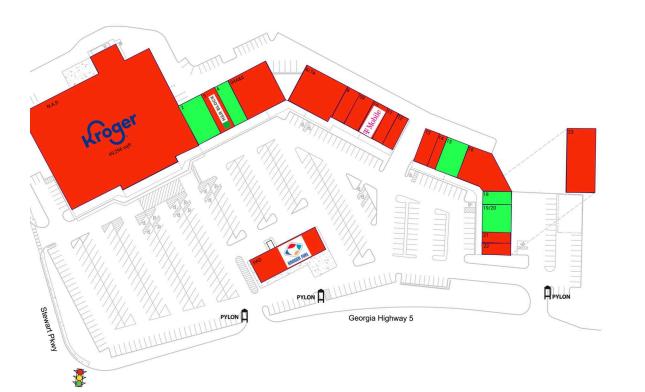

## CENTER SIZE: 46,670 SF

| DEMOGRAPHICS | 1 MILE   | 3 MILE   | 5 MILE   |  |
|--------------|----------|----------|----------|--|
| ***          | 6,745    | 38,602   | 80,465   |  |
| <b>^</b>     | 2,713    | 13,813   | 27,855   |  |
| \$           | \$62,538 | \$67,708 | \$70,608 |  |
|              |          |          |          |  |

## AVAILABLE SPACE

| -     |          |
|-------|----------|
| 2     | 4,000 SF |
| 4     | 2,000 SF |
| 15    | 2,400 SF |
| 18    | 1,150 SF |
| 19/20 | 2.400 SF |

## CURRENT RETAILERS

| N.A.P. | Kroger                       | 49,296 SF |
|--------|------------------------------|-----------|
| PAD    | Kroger Fuel Center           | 1 SF      |
| 3      | H&R Block                    | 2,000 SF  |
| 04A&5  | Sunny Beauty Supply          | 5,600 SF  |
| 6/7A   | The Juicy Crab               | 5,600 SF  |
| 8      | Avis Rent A Car              | 1,500 SF  |
| 09     | WNB Factory                  | 1,650 SF  |
| 10     | T-Mobile                     | 1,650 SF  |
| 11     | First Impressions Barbershop | 1,200 SF  |
| 12     | First American Title Lending | 1,200 SF  |
| 13     | Hong Kong Restaurant         | 1,500 SF  |
| 14     | Jtomas Salon                 | 900 SF    |
| 16     | Nail Trip                    | 4,344 SF  |
| 21     | Pio's Cleaners               | 950 SF    |
| 22     | uBREAKiFIX                   | 950 SF    |
| 23     | Accelerate Automotive        | 5,500 SF  |

4063 - 02.13.25

WENDY RICE (770) 360-8454 | wendy.rice@brixmor.com | BRIXMOR.com

BRIXMOR®

This site plan indicates the general layout of the shopping center and is not a warranty, representation, or agreement on the part of the landlord that the shopping center will be exactly as depicted herein.