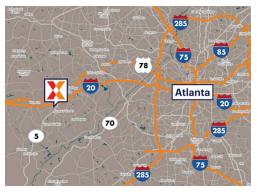

Atlanta-Sandy Springs-Alpharetta, GA

33.719171, -84.76577 3251 Highway 5 | Douglasville, GA 30135

Retail space for lease near <u>Atlanta</u> located at Douglasville's busiest intersection of Bill Arp Rd and Stewart Pkwy with 24,000+ VPD

Anchored by market-dominant Kroger, drawing more than 16,000 customers weekly

Close proximity to Strayer University and West Georgia Technical College

Located just minutes from 1.1 million SF Arbor Place Mall, anchored by Belk, JCPenney, Macy's, Sears and Regal Cinemas

Atlanta-Sandy Springs-Alpharetta, GA
PARK PLAZA