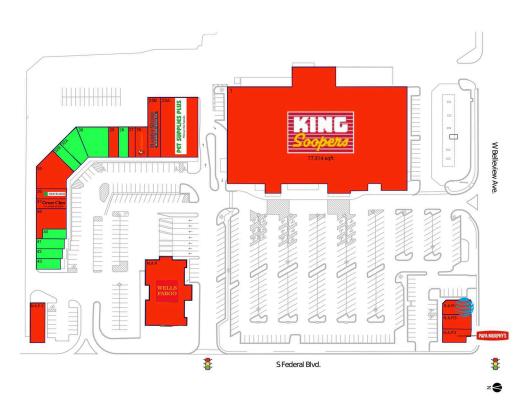

### **AVAILABLE SPACE**

| 28  | 1,212 SF | 41 | 1,340 SF |
|-----|----------|----|----------|
| 30  | 3,104 SF | 42 | 1,002 SF |
| 32A | 2,070 SF | 43 | 1,030 SF |
| 32B | 1,200 SF |    | ·        |
| 40  | 960 SF   |    |          |

#### CURRENT RETAILERS

| N.A.P.   | Wells Fargo                       |           |
|----------|-----------------------------------|-----------|
| N.A.P. 5 | N.A.P.                            |           |
| N.A.P.2  | Papa Murphy's                     |           |
| N.A.P.3  | Wayback Burgers                   |           |
| N.A.P.4  | AT&T                              |           |
| 1        | King Soopers                      | 77,314 SF |
| 25A      | Pet Supplies Plus                 | 9,000 SF  |
| 25B      | Hand & Stone Massage & Facial Spa | 3,066 SF  |
| 26       | Little Caesars Pizza              | 1,560 SF  |
| 27       | Rez Nails                         | 840 SF    |
| 29       | Smoker Friendly                   | 1,210 SF  |
| 33       | Thorobred Liquors                 | 3,960 SF  |
| 36       | H&R Block                         | 1,200 SF  |
| 37       | Great Clips                       | 1,161 SF  |
| 38       | Perfect Teeth                     | 2,453 SF  |
|          |                                   |           |