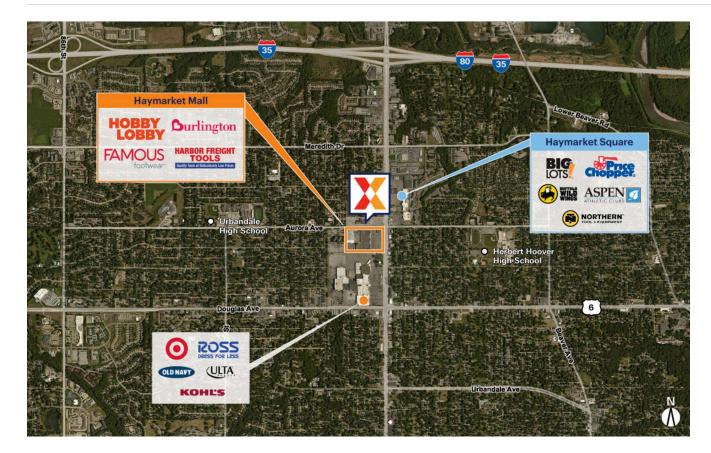

Strong lineup of national and regional retailers including Burlington Stores, Hobby Lobby, Famous Footwear & Harbor Freight Tools.

Well-positioned on Merle Hay Rd, a major north/south artery, with 28,000+ vehicles daily, just 1.5 miles from I-80/ I-35  $\,$ 

Surrounded by a dense population of 87,000+ with an average household income of \$83,000 within a 3-mile radius

Adjacent to the 1MM SF Merle Hay Mall, a super regional mall in Des Moines, anchored by Target, Kohl's, Younkers & Sears