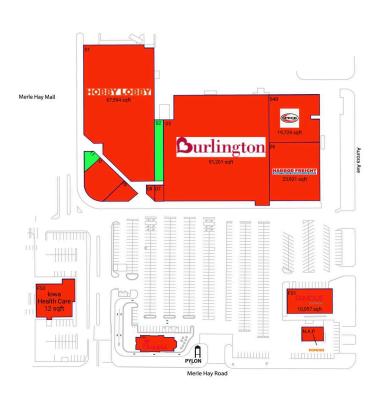

#### AVAILABLE SPACE

| 02 | 2,769 SF |
|----|----------|
| 11 | 1,451 SF |
|    | 1,451 01 |

## CURRENT RETAILERS

| FS1    | Famous Footwear                | 10,057 SF |
|--------|--------------------------------|-----------|
| FS3    | Iowa Health Care               | 12 SF     |
| FS4    | Chick-fil-A                    | 4,877 SF  |
| N.A.P. | Popeyes                        | 5,460 SF  |
| 01     | Hobby Lobby                    | 67,594 SF |
| 03     | Burlington Stores              | 91,261 SF |
| 04B    | Speck USA                      | 19,728 SF |
| 06     | Harbor Freight Tools           | 23,921 SF |
| 07     | Instant Alterations            | 260 SF    |
| 08     | Living Yoga                    | 864 SF    |
| 09     | Russell's Trophies & Engraving | 2,970 SF  |
| 10     | Felix & Oscars                 | 8,137 SF  |