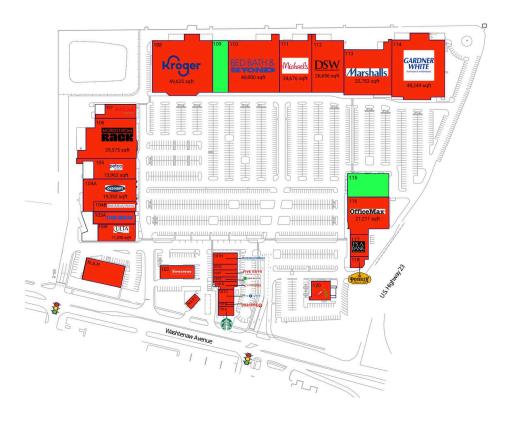

#### **AVAILABLE SPACE**

109 12,000 SF 115 14,420 SF

### CURRENT RETAILERS

| N.A.P.      | Belle Tire                           |           |
|-------------|--------------------------------------|-----------|
| N.A.P.1     | Marathon Gas                         |           |
| 101A        | Starbucks                            | 2,009 SF  |
| 101B        | Cold Stone Creamery                  | 1,111 SF  |
| 101C        | Sleep Number                         | 3,006 SF  |
| 101D        | Noodles & Company                    | 2,390 SF  |
| 101E        | H&R Block                            | 1,710 SF  |
| 101F        | Five Guys Burgers and Fries          | 2,579 SF  |
| 101G        | Diva Nail Spa                        | 2,050 SF  |
| 101H        | America's Best Contacts & Eyeglasses | 4,133 SF  |
| 102         | Firestone                            | 6,600 SF  |
| 103A        | Five Below                           | 9,000 SF  |
| 103B        | Ulta Beauty                          | 11,330 SF |
| 104A        | Old Navy                             | 19,352 SF |
| 104B        | Bath & Body Works                    | 6,118 SF  |
| 105         | Petco                                | 13,962 SF |
| 106         | Nordstrom Rack                       | 29,575 SF |
| 107         | Famous Footwear                      | 6,760 SF  |
| 108         | Kroger                               | 49,625 SF |
| 110         | Bed Bath & Beyond                    | 40,000 SF |
| 111         | Michaels                             | 24,676 SF |
| 112         | DSW                                  | 26,656 SF |
| 113         | Marshalls                            | 32,753 SF |
| 114         | Gardner White Furniture              | 48,249 SF |
| 116         | OfficeMax                            | 21,211 SF |
| 11 <i>7</i> | Jos. A. Bank                         | 4,538 SF  |
| 118         | Potbelly Sandwich Shops              | 2,233 SF  |
| 120         | Chili's Grill & Bar                  | 5,490 SF  |