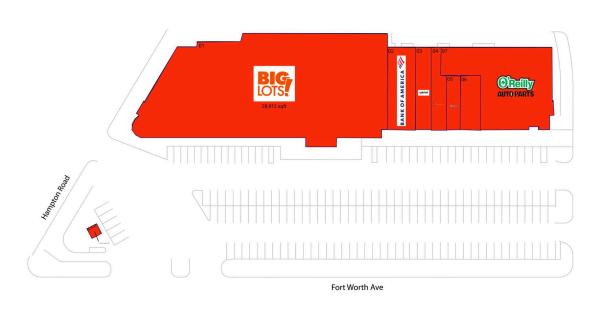

Retail location for rent in <u>Dallas</u> surrounded by a dense population of 129,000+ within 3 miles

Strong lineup of national retailers including Big Lots, Bank of America, O'Reilly Automotive & Little Caesars Pizza

#### CURRENT RETAILERS

| N.A.P. | Bank of America ATM  |           |
|--------|----------------------|-----------|
| 01     | Big Lots             | 28,912 SF |
| 02     | Bank of America      | 2,835 SF  |
| 03     | Cricket              | 1,600 SF  |
| 04     | Little Caesars Pizza | 1,290 SF  |
| 05     | Freeway Insurance    | 935 SF    |
| 06     | Go Clips             | 1,350 SF  |
| 07     | O'Reilly Automotive  | 8,570 SF  |